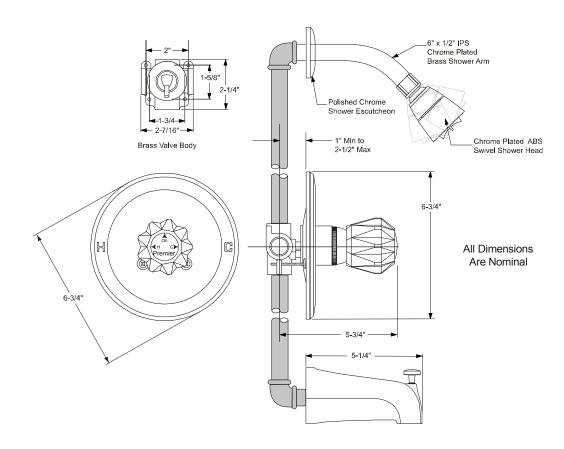

#### Description

- Single acrylic handle tub & shower kit
- Single point control of hot and cold water
- Solid forged brass valve assembly
- Chrome plated escutcheon plate and trim
- Suitable for tub, shower or tub & shower installations
- 1/2" Threaded IPS connections
- Internal parts are interchangeable with genuine Delta® repair parts

## Model 012027

Single Acrylic Handle Tub & Shower Set Chrome Plated Finish 1/2" IPS Connection

For additional information contact Premier Faucet at 866-745-4010 or visit our website at www.premierfaucet.com