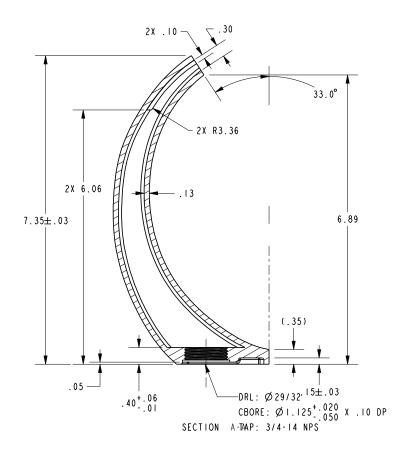

### Product Specification: Add Length Indicator and/or "Color / Finish" Suffix to Model Number Below.

The Wall-Mounted Tub Spout shall be made of solid brass construction. Tub spout shall have a length of 7-3/8" (18.4 cm) and incorporate a 3/4" NPT inlet fitting. Tub Spout shall be Newport Brass Model 10081/\_\_\_.

## **Product Dimensions** (units are in inches)