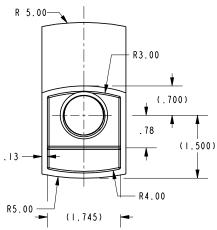

Nickel
26: Polished Chrome
10B: Oil Rubbed Bronze

 $\bullet$  Other: Refer to the Newport Brass catalog for additional color/finish options.

| Specified Model |                |                               |
|-----------------|----------------|-------------------------------|
| Model           | Description    | Colors   Finishes             |
| 10081           | Wall Tub Spout | □ 15 □ 15A □ 26 □ 10B □ Other |

### Product Specification: Add Length Indicator and/or "Color / Finish" Suffix to Model Number Below.

The Wall-Mounted Tub Spout shall be made of solid brass construction. Tub spout shall have a length of 7-3/8" (18.4 cm) and incorporate a 3/4" NPT inlet fitting. Tub Spout shall be Newport Brass Model 10081/\_\_\_.

# 10081

## **Product Dimensions** (units are in inches)