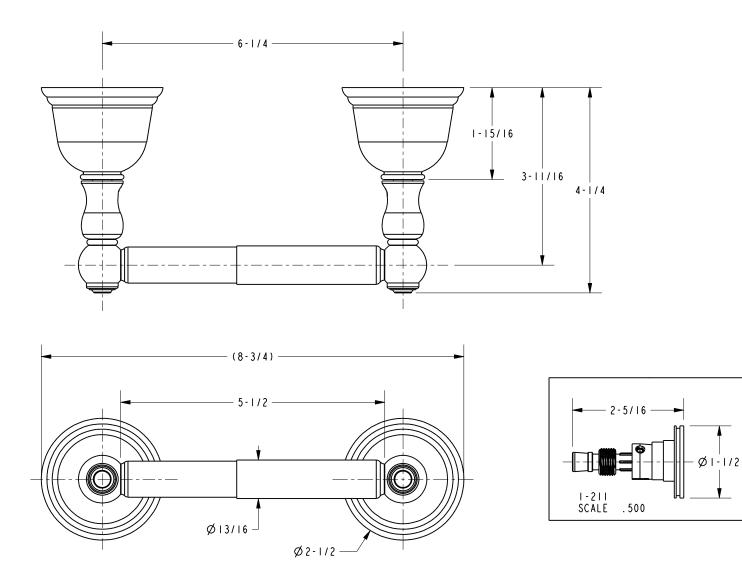

# 10-28

Product Dimensions (units are in inches)

page 2 of 2 spec\_10-28

t: 949.417.5207 | www.newportbrass.com ©2011 Brasstech, Inc.