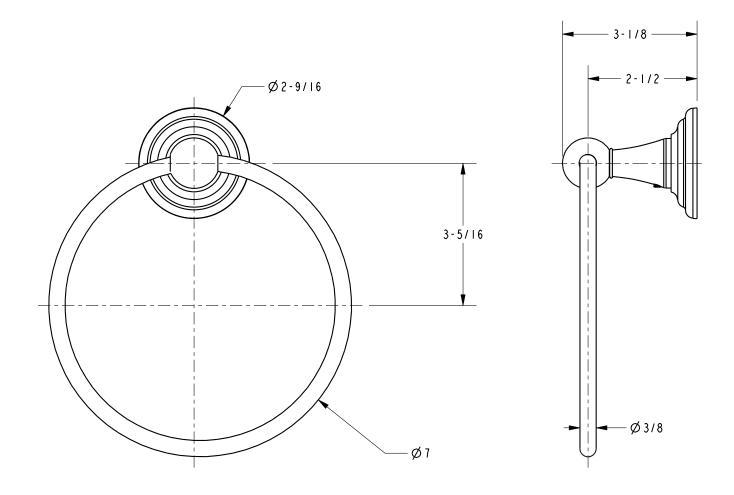

## **Product Dimensions** (units are in inches)

Newport 365 Towel Ring 75-09

page 2 of 2 spec\_75-09

t: 949.417.5207 | www.newportbrass.com ©2010 Brasstech, Inc.