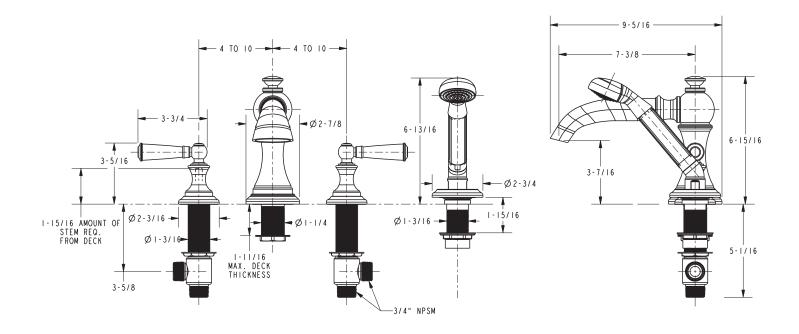

|  |

## Product Specification: Add "Color / Finish" suffix to Tub Deck Trim model number, below.

The Roman Tub with Handshower Deck Trim shall be made of solid brass construction. Roman Tub with Handshower Deck Trim shall incorporate ADA compliant traditional lever handles. Product shall incorporate a 3-1/16" (7.8 cm) spout height at outlet and a 9-1/16" (23.0 cm) spout reach (c-c). Rough valve kit shall incorporate brass valve bodies with quarter-turn washerless ceramic disc 3/4" valve cartridges, a quick-connect spout fitting and a diverter valve with hoses as needed for handshower. Roman Tub with Handshower Deck Trim shall be Newport Brass Model 3-2457/\_\_\_\_ and Newport Brass rough valve kit shall be 1-503.

# 3-2457

## **Product Dimensions** (units are in inches)