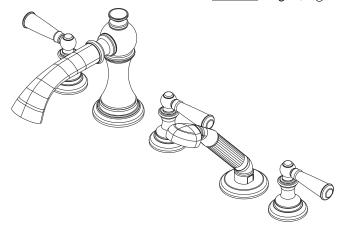

# **SUTTON**

#### **Features**

- · Solid brass construction
- ADA compliant traditional lever handles
- 3-1/16" (7.8 cm) spout height at outlet
- 9-1/16" (23.0 cm) spout reach (c-c)
- Intended for use with Newport Brass rough valve kit (Required

Accessory) which incorporates the following:

- Brass valve bodies and quick-connect spout fitting
- Quarter-turn washerless ceramic disc 3/4" valve cartridges
- Diverter valve and hoses as needed for handshower

## **Codes / Standards Compliance**

Meets or exceeds the following at date of manufacture:

- ASME A112.18.1/CSA B125.1
- IAPMO/cUPC
- IPC
- ADA
- ICC/ANSI A117.1
- Energy Policy Act of 1992
- EPA Watersense
- All applicable US Federal and State material regulations

#### Roman Tub with Handshower Deck Trim

3-2457







#### **Colors / Finishes**

15: Polished Nickel15S: Satin Nickel26: Polished Chrome10B: Oil Rubbed Bronze

• Other: Refer to the Newport Brass catalog for additional color/finish options.

## **Specified Model**

| Model  | Description                         | Colors / Finishes             |  |  |  |
|--------|-------------------------------------|-------------------------------|--|--|--|
| 3-2457 | Roman Tub with Handshower Deck Trim | ☐ 15 ☐ 15S ☐ 26 ☐ 10B ☐ Other |  |  |  |

| Required Accessory: Trim, above, and Rough Valve Kit, below, must both be specified. |              |               |                                 |                           |               |                                 |                      |                        |                        |  |
|-----