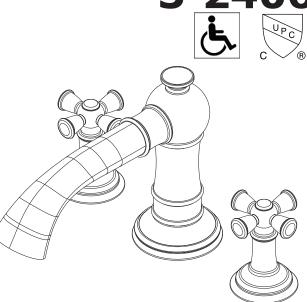

#### **Features**

- Solid brass construction
- ADA compliant traditional cross handles
- 3-1/4" (8.3 cm) spout height at outlet
- 7-5/16" (18.6 cm) spout reach (c-c)
- Intended for use with Newport Brass rough valve kit (Required

## Roman Tub Deck Trim 3-2406

The Roman Tub Deck Trim shall be made of solid brass construction. Roman Tub Deck Trim shall incorporate ADA compliant traditional cross handles. Product shall incorporate a 3-1/4" (8.3 cm) spout height at outlet and a 7-5/16" (18.6 cm) spout reach (c-c). Rough valve kit shall incorporate brass valve bodies with quarter-turn washerless ceramic disc 3/4" valve cartridges and a quick-connect spout fitting. Roman Tub Deck Trim shall be Newport Brass Model 3-2406/\_\_\_\_ and Newport Brass rough valve kit shall be 1-502.