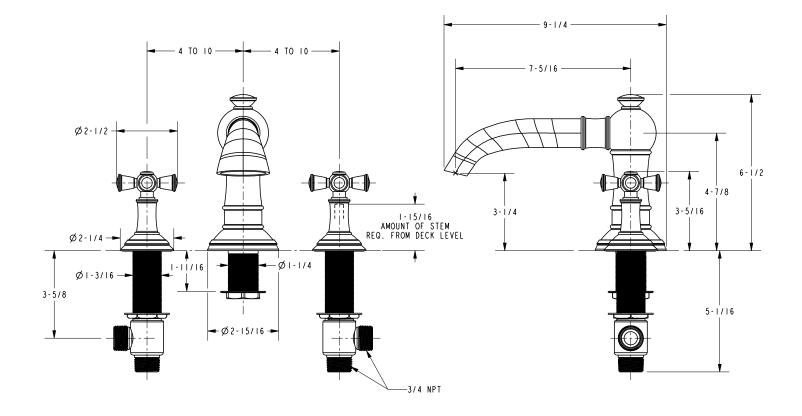

#### **Features**

- Solid brass construction
- ADA compliant traditional cross handles
- 3-1/4" (8.3 cm) spout height at outlet
- 7-5/16" (18.6 cm) spout reach (c-c)
- Intended for use with Newport Brass rough valve kit (Required

The Roman Tub Deck Trim shall be made of solid brass construction. Roman Tub Deck Trim shall incorporate ADA compliant traditional cross handles. Product shall incorporate a 3-1/4" (8.3 cm) spout height at outlet and a 7-5/16" (18.6 cm) spout reach (c-c). Rough valve kit shall incorporate brass valve bodies with quarter-turn washerless ceramic disc 3/4" valve cartridges and a quick-connect spout fitting. Roman Tub Deck Trim shall be Newport Brass Model 3-2406/\_\_\_\_ and Newport Brass rough valve kit shall be 1-502.

## **Product Dimensions** (units are in inches)

page 2 of 2 spec\_3-2406

t: 949.417.5207 | www.newportbrass.com ©2011 Brasstech, Inc.