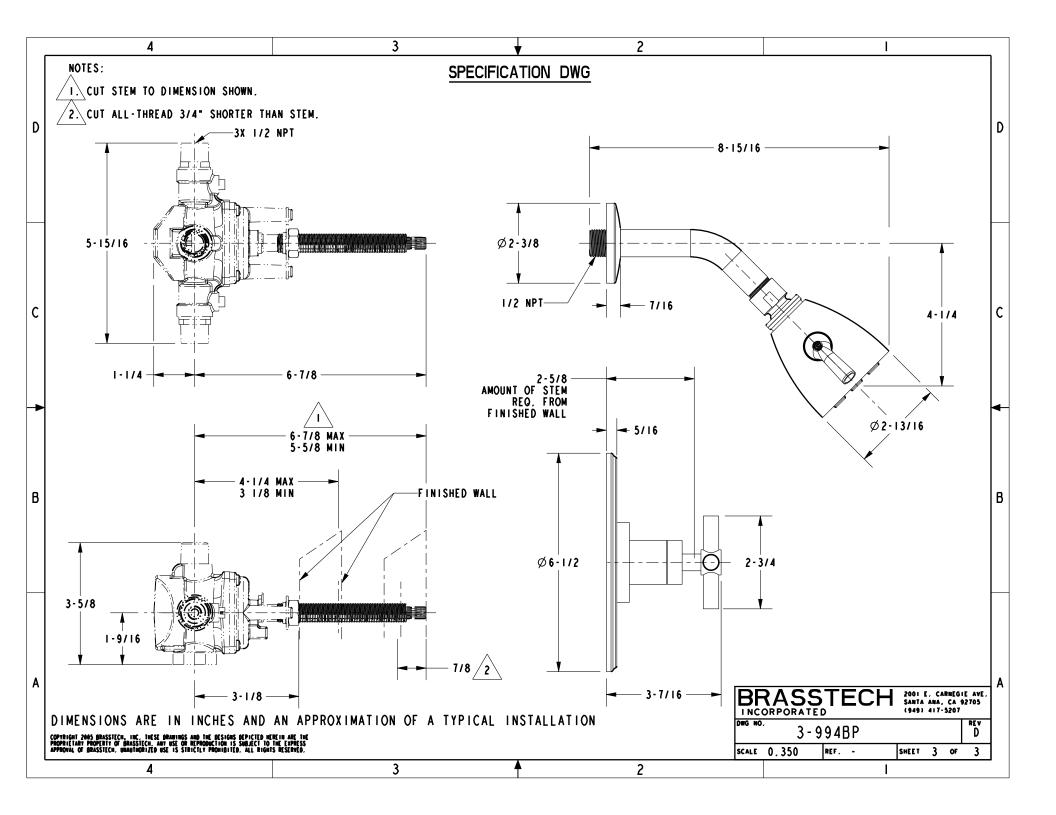

|   | 4                                                                         | 3                                                                                                             | 2                                             |                                     | I                               |              |                |   |
|---|---------------------------------------------------------------------------|---------------------------------------------------------------------------------------------------------------|-----------------------------------------------|-------------------------------------|---------------------------------|--------------|----------------|---|
|   |                                                                           |                                                                                                               |                                               | BILL OF MATERIAL (CURRENT LEVEL)    |                                 |              |                |   |
| D |                                                                           |                                                                                                               |                                               | ITEM PT/ASSY                        | DESCRIPTION                     | TYPE         | QTY.           |   |
|   |                                                                           |                                                                                                               |                                               |                                     | PLATE BP W/O DIVERTER           | ASSEMBLY     |                |   |
|   |                                                                           |                                                                                                               |                                               | TRIN - STOP VALVE                   | ASSEMBLY                        |              | D              |   |
|   |                                                                           |                                                                                                               |                                               |                                     | R ARM FLANGE<br>R ARM 6" BRASS  | PART<br>PART |                |   |
|   |                                                                           |                                                                                                               |                                               | 5 212 SHOWEF                        |                                 | ASSEMBLY     |                |   |
|   |                                                                           |                                                                                                               | (3)                                           |                                     |                                 |              |                |   |
|   |                                                                           |                                                                                                               | Ŭ                                             |                                     |                                 |              |                |   |
|   |                                                                           |                                                                                                               |                                               |                                     |                                 |              |                |   |
|   |                                                                           |                                                                                                               |                                               |                                     |                                 |              |                |   |
|   |                                                                           |                                                                                                               |                                               |                                     |                                 |              |                |   |
|   |                                                                           |                                                                                                               |                                               |                                     |                                 |              |                |   |
| C |                                                                           |                                                                                                               |                                               |                                     |                                 |              |                | С |
|   | /                                                                         |                                                                                                               |                                               |                                     |                                 |              |                |   |
|   |                                                                           |                                                                                                               | $\frown$                                      |                                     |                                 |              |                |   |
|   | 5                                                                         |                                                                                                               | ( )                                           |                                     |                                 |              |                |   |
|   |                                                                           |                                                                                                               |                                               |                                     |                                 |              | ļ              |   |
|   | Y )                                                                       |                                                                                                               |                                               |                                     |                                 |              |                |   |
|   |                                                                           | Hot                                                                                                           |                                               |                                     |                                 |              |                |   |
|   |                                                                           | $\sim$                                                                                                        |                                               |                                     |                                 |              |                |   |
|   |                                                                           | (2)                                                                                                           | WARM                                          |                                     | Hot M                           |              |                | _ |
| В |                                                                           |                                                                                                               | ARM                                           |                                     | WAR                             |              |                | В |
|   | ~~~                                                                       |                                                                                                               |                                               |                                     |                                 |              |                |   |
|   |                                                                           |                                                                                                               |                                               |                                     |                                 | $\mathbb{N}$ |                |   |
|   |                                                                           |                                                                                                               | COLD                                          |                                     | orp corp                        |              |                |   |
|   |                                                                           |                                                                                                               | · · ////                                      | SCALE                               | 0.250                           |              |                |   |
|   |                                                                           |                                                                                                               |                                               |                                     |                                 | ]            |                |   |
|   |                                                                           | Y X                                                                                                           | $\sim$                                        |                                     |                                 |              |                |   |
|   |                                                                           |                                                                                                               |                                               |                                     |                                 |              |                |   |
| A |                                                                           | _                                                                                                             |                                               |                                     |                                 |              |                | ٨ |
|   |                                                                           |                                                                                                               |                                               |                                     | D EN-17<br>C EN-15              |              | 22/11<br>28/10 | A |
|   | COPYRIGHT 2005 BRASSIECH, INC. THESE DRAWINGS AND THE DESIGNS DEPICTED IN | REREIN ARE THE PROPERTETARY PROPERTY OF BRASSIECH, ANY USE OR REPRODUCTION IS SUBJECT                         | T TO THE EXPRESS APPROVAL OF BRASSTECH, UNAUT | THORIZED USE IS STRICTLY PROHIBITED | , ALL RIGHTS RESERVED, B EN-III | 67 12/19     | 9/08           |   |
|   | BRASSTECH 2001 E, CAPPEG                                                  | المعادمة (المعادة المعادة الم | BP                                            | 3-994BP                             | · RELEAS                        |              |                |   |
|   |                                                                           |                                                                                                               | SCALE O,                                      | , 400 REF                           | SHEET I OF 3 REV REV DE         | SC DA        | NTE            | I |
|   | 4                                                                         | 3                                                                                                             | 2                                             |                                     |                                 |              |                |   |