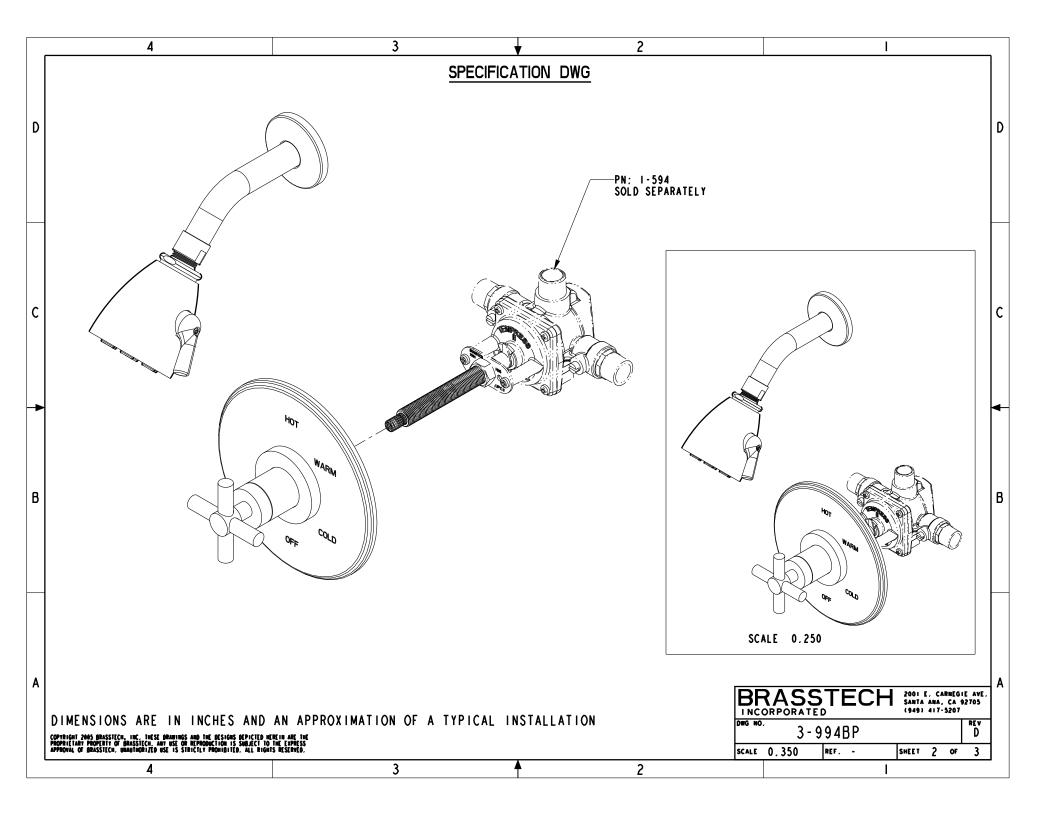

|   | 4                                                                         | 3                                                                                                             | 2                                             |                                     | I                               |              |                |   |
|---|---------------------------------------------------------------------------|---------------------------------------------------------------------------------------------------------------|-----------------------------------------------|-------------------------------------|---------------------------------|--------------|----------------|---|
|   |                                                                           |                                                                                                               |                                               | BILL OF MATERIAL (CURRENT LEVEL)    |                                 |              |                |   |
| D |                                                                           |                                                                                                               |                                               | ITEM PT/ASSY                        | DESCRIPTION                     | TYPE         | QTY.           |   |
|   |                                                                           |                                                                                                               |                                               |                                     | PLATE BP W/O DIVERTER           | ASSEMBLY     |                |   |
|   |                                                                           |                                                                                                               |                                               | TRIN - STOP VALVE                   | ASSEMBLY                        |              | D              |   |
|   |                                                                           |                                                                                                               |                                               |                                     | R ARM FLANGE<br>R ARM 6" BRASS  | PART<br>PART |                |   |
|   |                                                                           |                                                                                                               |                                               | 5 212 SHOWEF                        |                                 | ASSEMBLY     |                |   |
|   |                                                                           |                                                                                                               | (3)                                           |                                     |                                 |              |                |   |
|   |                                                                           |                                                                                                               | Ŭ                                             |                                     |                                 |              |                |   |
|   |                                                                           |                                                                                                               |                                               |                                     |                                 |              |                |   |
|   |                                                                           |                                                                                                               |                                               |                                     |                                 |              |                |   |
|   |                                                                           |                                                                                                               |                                               |                                     |                                 |              |                |   |
|   |                                                                           |                                                                                                               |                                               |                                     |                                 |              |                |   |
| C |                                                                           |                                                                                                               |                                               |                                     |                                 |              |                | С |
|   | /                                                                         |                                                                                                               |                                               |                                     |                                 |              |                |   |
|   |                                                                           |                                                                                                               | $\frown$                                      |                                     |                                 |              |                |   |
|   | 5                                                                         |                                                                                                               | ( )                                           |                                     |                                 |              |                |   |
|   |                                                                           |                                                                                                               |                                               |                                     |                                 |              | ļ              |   |
|   | Y )                                                                       |                                                                                                               |                                               |                                     |                                 |              |                |   |
|   |                                                                           | Hot                                                                                                           |                                               |                                     |                                 |              |                |   |
|   |                                                                           | $\sim$                                                                                                        |                                               |                                     |                                 |              |                |   |
|   |                                                                           | (2)                                                                                                           | WARM                                          |                                     | Hot M                           |              |                | _ |
| В |                                                                           |                                                                                                               | ARM                                           |                                     | WAR                             |              |                | В |
|   | ~~~                                                                       |                                                                                                               |                                               |                                     |                                 |              |                |   |
|   |                                                                           |                                                                                                               |                                               |                                     |                                 | $\mathbb{N}$ |                |   |
|   |                                                                           |                                                                                                               | COLD                                          |                                     | orp corp                        |              |                |   |
|   |                                                                           |                                                                                                               | · · ////                                      | SCALE                               | 0.250                           |              |                |   |
|   |                                                                           |                                                                                                               |                                               |                                     |                                 | ]            |                |   |
|   |                                                                           | Y X                                                                                                           | $\sim$                                        |                                     |                                 |              |                |   |
|   |                                                                           |                                                                                                               |                                               |                                     |                                 |              |                |   |
| A |                                                                           | _                                                                                                             |                                               |                                     |                                 |              |                | ٨ |
|   |                                                                           |                                                                                                               |                                               |                                     | D EN-17<br>C EN-15              |              | 22/11<br>28/10 | A |
|   | COPYRIGHT 2005 BRASSIECH, INC. THESE DRAWINGS AND THE DESIGNS DEPICTED IN | REREIN ARE THE PROPERTETARY PROPERTY OF BRASSIECH, ANY USE OR REPRODUCTION IS SUBJECT                         | T TO THE EXPRESS APPROVAL OF BRASSTECH, UNAUT | THORIZED USE IS STRICTLY PROHIBITED | , ALL RIGHTS RESERVED, B EN-III | 67 12/19     | 9/08           |   |
|   | BRASSTECH 2001 E, CAPPEG                                                  | المعادمة (المعادة المعادة الم | BP                                            | 3-994BP                             | · RELEAS                        |              |                |   |
|   |                                                                           |                                                                                                               | SCALE O,                                      | , 400 REF                           | SHEET I OF 3 REV REV DE         | SC DA        | NTE            | I |
|   | 4                                                                         | 3                                                                                                             | 2                                             |                                     |                                 |              |                |   |