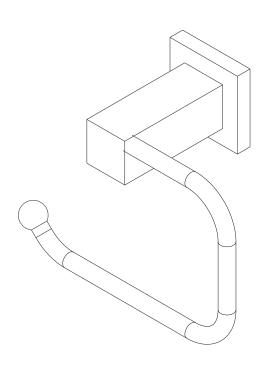

#### **Features**

- · Solid brass construction
- Single-post, open roller design
- Complements Cube 2 product series

### Product Specification: Add "Color / Finish" Suffix to Model Number Below.

The Toilet Tissue Holder shall be made of solid brass construction and incorporate a single-post, open roller design. Toilet Tissue Holder shall complement Newport Brass Cube 2 product series. Toilet Tissue Holder shall be Newport Brass Model 19-27/\_\_\_\_.