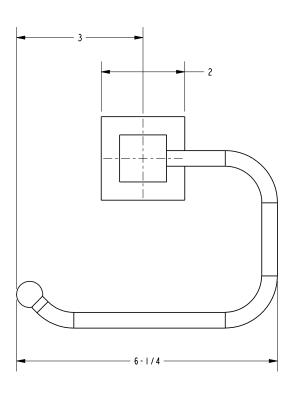

r: Refer to the Newport Brass catalog for additional color/finish options.



| Specified Model |                           |                               |
|-----------------|---------------------------|-------------------------------|
| Model           | Description               | Colors   Finishes             |
| 19-27           | Open Toilet Tissue Holder | ☐ 15 ☐ 15S ☐ 26 ☐ 10B ☐ Other |

### Product Specification: Add "Color / Finish" Suffix to Model Number Below.

The Toilet Tissue Holder shall be made of solid brass construction and incorporate a single-post, open roller design. Toilet Tissue Holder shall complement Newport Brass Cube 2 product series. Toilet Tissue Holder shall be Newport Brass Model 19-27/\_\_\_\_.

# **19-27**

## **Product Dimensions** (units are in inches)