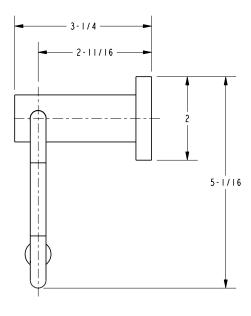

efer to the Newport Brass catalog for additional color/finish options.



| Specified Model |                           |                               |
|-----------------|---------------------------|-------------------------------|
| Model           | Description               | Colors   Finishes             |
| 19-27           | Open Toilet Tissue Holder | ☐ 15 ☐ 15S ☐ 26 ☐ 10B ☐ Other |

### Product Specification: Add "Color / Finish" Suffix to Model Number Below.

The Toilet Tissue Holder shall be made of solid brass construction and incorporate a single-post, open roller design. Toilet Tissue Holder shall complement Newport Brass Cube 2 product series. Toilet Tissue Holder shall be Newport Brass Model 19-27/\_\_\_\_.

# **19-27**

## **Product Dimensions** (units are in inches)