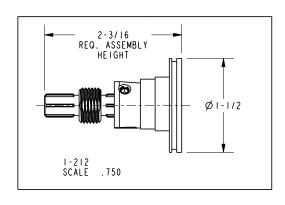

Refer to the Newport Brass catalog for additional color/finish options.



| Specified Model |                           |                               |
|-----------------|---------------------------|-------------------------------|
| Model           | Description               | Colors   Finishes             |
| 19-27           | Open Toilet Tissue Holder | ☐ 15 ☐ 15S ☐ 26 ☐ 10B ☐ Other |

### Product Specification: Add "Color / Finish" Suffix to Model Number Below.

The Toilet Tissue Holder shall be made of solid brass construction and incorporate a single-post, open roller design. Toilet Tissue Holder shall complement Newport Brass Cube 2 product series. Toilet Tissue Holder shall be Newport Brass Model 19-27/\_\_\_\_.

# **19-27**

## **Product Dimensions** (units are in inches)