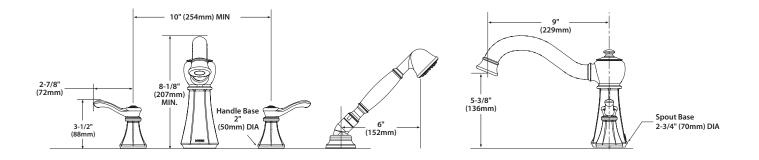

ction with various finishes identified by suffix
- · Includes hot and cold temperature indicators

#### **OPERATION**

- Lever style handles
- Rotate hot side handle counterclockwise to open (clockwise to close)
- Rotate cold side handle clockwise to open (counterclockwise to close)

#### FLOW

- Hand shower meets 2.5 gpm max (9.5 L/min) STANDARDS
- Third party certified to CSA B-125, ASME A112.18.1M, and all applicable requirements referenced therein
- ADA ( for lever handles

### WARRANTY

- Lifetime limited warranty against leaks, drips and finish defects to the original consumer purchaser
- 5 year warranty if used in commercial installations



Specifications

VESTIGE<sup>™</sup> Two Handle Roman Tub Faucet Trim with Diverter Valve

Models: T934 series

Valves: 9992, 9993, 9997, 9999



## **CRITICAL DIMENSIONS**

(DO NOT SCALE)