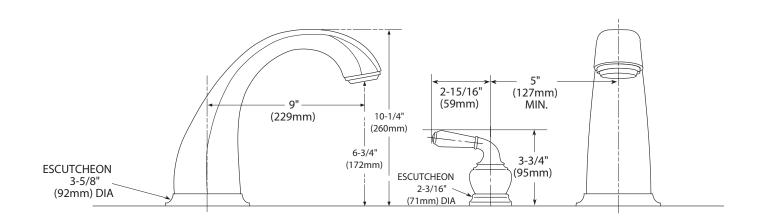

r looks. Buy it for life.®

### **DESCRIPTION**

 Metal construction with various finishes identified by suffix OPERATION

- Lever style handles with hot and cold color indicator
- Rotate hot side handle counterclockwise to open (clockwise to close) and the cold side handle (clockwise to open) and (counterclockwise to close)

## **STANDARDS**

- Third party certified to CSA B-125, ASME A112.18.1M, and all applicable requirements referenced therein
- ADA **b** for lever handles

#### **WARRANTY**

- Lifetime limited warranty against leaks, drips and finish defects to the original consumer purchaser
- 5 year warranty if used in commercial installations

# Specifications



MONTICELLO®
Two-Handle Roman Tub Faucet Trim

Models: T954 series

Valves: 4992, 4993, 4996, 4997, 4999,

64997, 64999



## **CRITICAL DIMENSIONS**

(DO NOT SCALE)