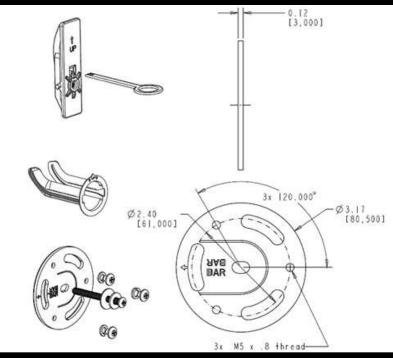

### **Dimensions:**

#### **Installation Instructions:**

Direction for wall mounting installation:

- 1. Position grab bar on wall in desired location and mark around the outside of the flanges. 2. One at a time, center the mounting plate within the marked flanges, and mark the center
  - One at a time, center the mounting plate within the marked flar hole for drilling.
- 3. Drill one 11/4" hole at each mounting location.
- 4. Insert guide sleeves into each hole in the w all. (Note: UP indicator must alw ays point up regardless of grab bar orientation)
- 5. Connect pull tab to the secure mount anchor.
- 6. With pull tab up, insert the anchor all the way into the hole in the wall.
- 7. Pull back on the pull tab, and disconnect it from the anchor.
- 8. Place mounting plate over the hole and secure with the anchor screw, and flat and rubber w ashers. (Note: Bar indicators should be facing in, align arrows)
- 9. Align the grab bar flanges to the secure mount anchor and secure w ith flange screws and split lock w asher.