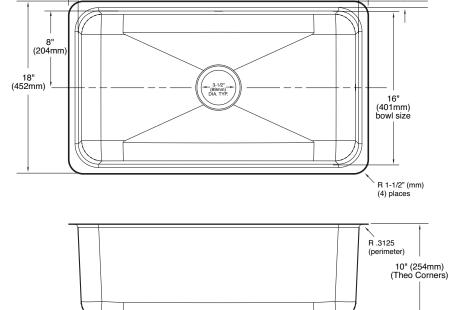

31-1/4"

29-1/4" (mm) bowl size

CRITICAL DIMENSIONS

Undercoating

(DO NOT SCALE)

FOR MORE INFORMATION CALL: 1-800-BUY-MOEN