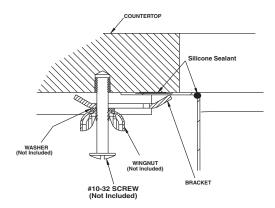

## **SINK DESCRIPTION**

- Manufactured of 18 gauge stainless steel
- The single bowl is a minimum of 29" x 16" x 10"
- Has one 3-1/2" diameter recessed drain opening
- Soundshield undercoating maximizes sound deadening and inhibits condensation
- Silicone sealant not provided. Includes mounting bracket. Other standard mounting hardware not included

## **INSTALLATION**

- Template enclosed with sink
- Template ordering number 22525