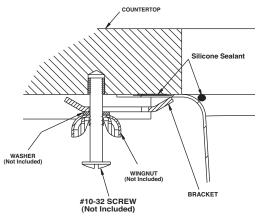

# SINK DESCRIPTION

- Manufactured of 18 gauge, stainless steel
- The larger bowl is 14" x 16" x 10" and the smaller bowl is 14" x 16" x 8"
- Has two 3-1/2" diameter recessed drain openings
- Soundshield undercoating maximizes sound deadening and inhibits condensation
- · Made in U.S.A.
- Silicone sealant not provided. Includes mounting bracket.
   Other standard mounting hardware not included

### **INSTALLATION**

- Template enclosed with sink.
- Template ordering number 22508.