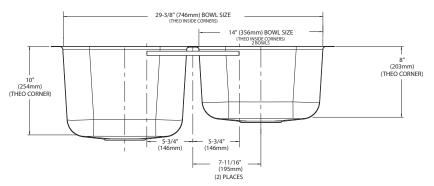

# SINK DESCRIPTION

- Manufactured of 18 gauge, stainless steel
- The larger bowl is 14" x 16" x 10" and the smaller bowl is 14" x 16" x 8"
- Has two 3-1/2" diameter recessed drain openings
- Soundshield undercoating maximizes sound deadening and inhibits condensation
- · Made in U.S.A.
- Silicone sealant not provided. Includes mounting bracket.
   Other standard mounting hardware not included

(DO NOT SCALE)

FOR MORE INFORMATION CALL: 1-800-BUY-MOEN