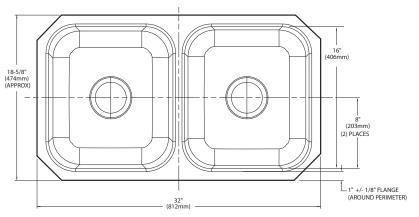

# SINK DESCRIPTION

- Manufactured of 18 gauge, stainless steel
- The larger bowl is 14" x 16" x 10" and the smaller bowl is 14" x 16" x 8"
- Has two 3-1/2" diameter recessed drain openings
- Soundshield undercoating maximizes sound deadening and inhibits condensation
- · Made in U.S.A.
- Silicone sealant not provided. Includes mounting bracket.
   Other standard mounting hardware not included

(DO NOT SCALE)

FOR MORE INFORMATION CALL: 1-800-BUY-MOEN