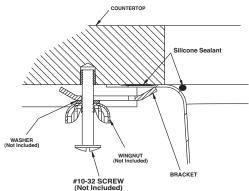

**SINK DESCRIPTION**

- Manufactured of 18 gauge stainless steel
- Dimensions: Larger bowl is 18" x 18" x 8"; Smaller bowl is 13" x 16.5" x 8"
- Has two 3-1/2" diameter recessed drain openings
- Soundshield undercoating maximizes sound deadening and inhibits condensation
- Made in U.S.A.
- Silicone sealant not provided
- Includes mounting bracket
- Other standard mounting hardware not included

### **INSTALLATION**

- · Template enclosed with sink
- Template ordering number 22543

#### **STANDARDS**

 Third party certified to ASME A112.19.3/CSA B45.4 and all applicable specifications referenced therein

### WARRANTY

 Warranted for fifteen years against material or manufacturing defects

# Specifications



Lancelot® Undermount Double Bowl Sink

**Model:** S22398 (UMTLSR - 32"x 18"x 8")



### **Installation Detail**



## **CRITICAL DIMENSIONS**

(DO NOT SCALE)

FOR MORE INFORMATION CALL: 1-800-BUY-MOEN