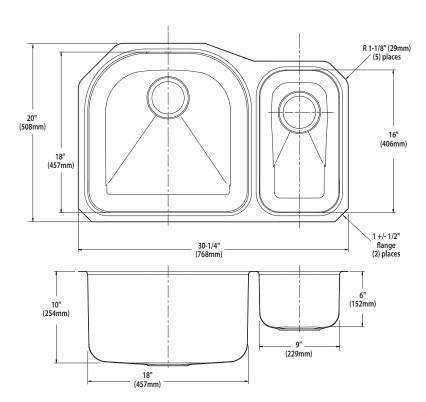

## SINK DESCRIPTION

- Manufactured of 18 gauge stainless steel
- The two bowls, the larger bowl is 18" x 18" x 10 and the smaller bowl is 9" x 16" x 6"
- Has two 3-1/2" diameter recessed drain opening
- Soundshield undercoating maximizes sound deadening and inhibits condensation
- Made in U.S.A.
- Silicone sealant not provided. Includes mounting bracket.
   Other standard mounting hardware not included

# **CRITICAL DIMENSIONS**

(DO NOT SCALE)

FOR MORE INFORMATION CALL: 1-800-BUY-MOEN

www.moen.com