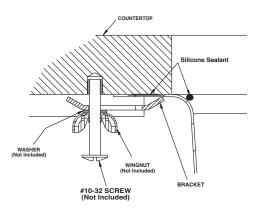

## SINK DESCRIPTION

- Manufactured of 18 gauge stainless steel
- The two bowls, the larger bowl is 18" x 18" x 10 and the smaller bowl is 9" x 16" x 6"
- Has two 3-1/2" diameter recessed drain opening
- Soundshield undercoating maximizes sound deadening and inhibits condensation
- Made in U.S.A.
- Silicone sealant not provided. Includes mounting bracket.
   Other standard mounting hardware not included

## **INSTALLATION**

- Template enclosed with sink
- Template ordering number 22520