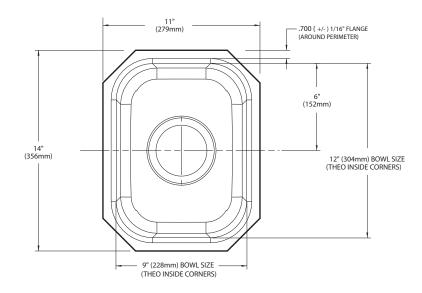

#### SINK DESCRIPTION

- Manufactured of 18 gauge stainless steel
- Bowl is a minimum of 9" x 12" x 6"
- Has one 3-1/2" diameter recessed drain opening
- Soundshield undercoating maximizes sound deadening and inhibits condensation
- Made in U.S.A.
- Silicone sealant not provided. Includes mounting bracket Other standard mounting hardware not included

## **CRITICAL DIMENSIONS**

(DO NOT SCALE)

FOR MORE INFORMATION CALL: 1-800-BUY-MOEN www.moen.com