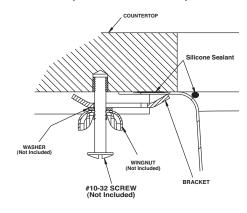

#### SINK DESCRIPTION

- Manufactured of 18 gauge stainless steel
- Bowl is a minimum of 9" x 12" x 6"
- Has one 3-1/2" diameter recessed drain opening
- Soundshield undercoating maximizes sound deadening and inhibits condensation
- Made in U.S.A.
- Silicone sealant not provided. Includes mounting bracket Other standard mounting hardware not included

### INSTALLATION

- Template enclosed with sink
- Template ordering number 22504