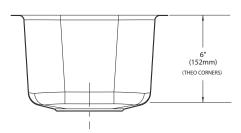

#### SINK DESCRIPTION

- Manufactured of 18 gauge stainless steel
- Bowl is a minimum of 9" x 12" x 6"
- Has one 3-1/2" diameter recessed drain opening
- Soundshield undercoating maximizes sound deadening and inhibits condensation
- Made in U.S.A.
- Silicone sealant not provided. Includes mounting bracket Other standard mounting hardware not included