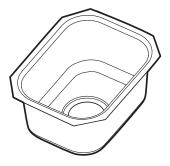

#### **WARRANTY**

Warranted for fifteen years against material or manufacturing defects

Lancelot Undermount **Single Bowl Sink** Model: S22350

(UMTL-9" x 12" x 6")

**Installation Detail** 