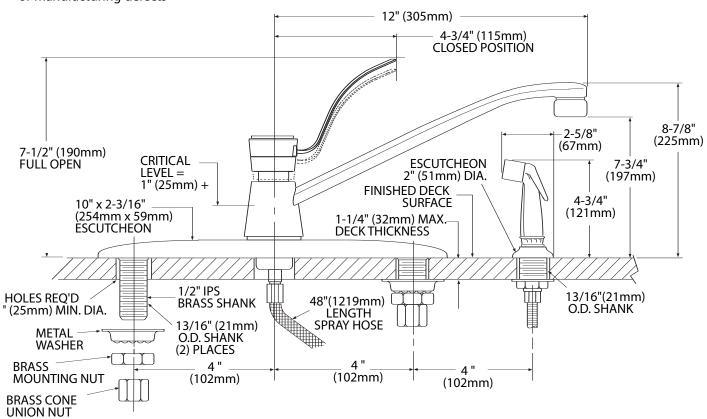

PS connections
- Supplied with vandal resistant screws

## **OPERATION**

- Lever style handle with hot and cold color indicators
- Temperature controlled by 180° arc of handle travel

#### **FLOW**

Aerator is limited to 2.2 gpm max (8.3 L/min)

#### **CARTRIDGE**

- 1225 cartridge design
- Nonmetallic/nonferrous and stainless steel material

## **STANDARDS**

 Third party certified by CSA to meet CSA B-125 and ASME A112.18.1M and all applicable specifications referenced therein and complies with the requirements of ANSI A117.1, NSF 61/9, and California Proposition 65.

#### **WARRANTY**

 Warranted for 5 years against material or manufacturing defects



Single-Handle Kitchen Faucet w/Hose & Spray

Model: 8722

**NOTE**: DESIGNED TO INSTALL THROUGH 4 HOLES 1" MIN. DIA. AND 4" ON CENTER



# **CRITICAL DIMENSIONS**

(DO NOT SCALE)