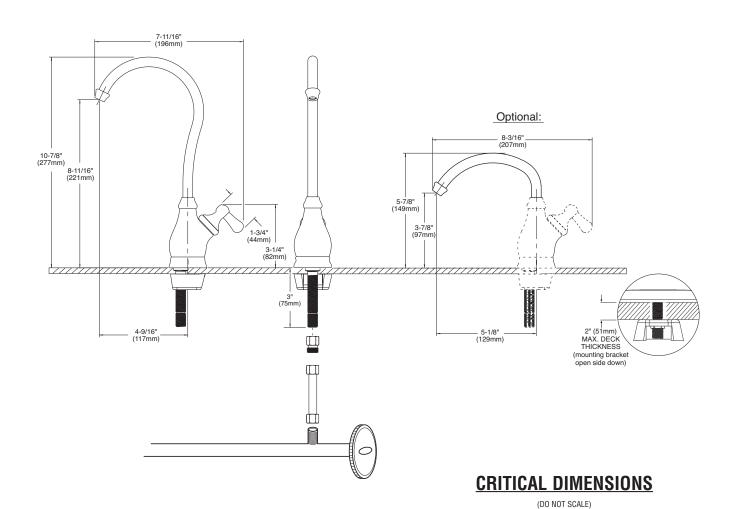

NOTE: See reverse side for illustrated parts

**NOTE:** DESIGNED TO INSTALL THROUGH A 1" HOLE DIA.