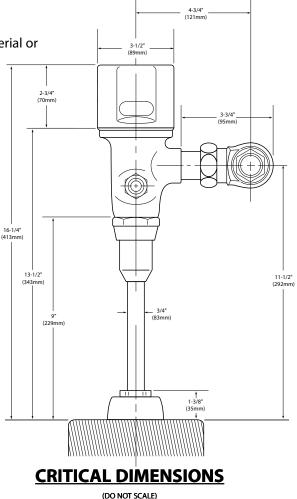

#### **PRODUCT DESCRIPTION**

- Brass construction w/chrome plated finish
- 3/4" IPS supply

## 3/4" top spud

#### VALVES

- 3/4" IPS angle stop (vandal resistant)
- Adjustable installation (left or right connection)