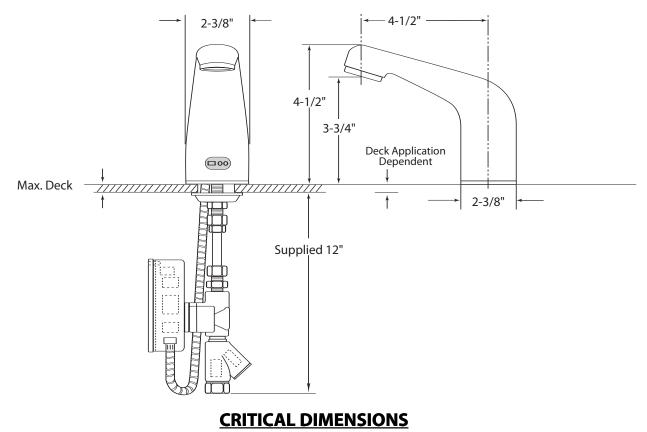

e plated solid brass body
- Single mount faucet
- Optional deck plate to accommodate installations with 3 mounting holes, 4" on center (outside holes)

#### **OPERATION**

- Adjustable infrared sensor
- (range, turn off delay and obstruction delay)Temperature controlled by mixing valve
- or mixing tee (optional) • Battery powered (AC optional)
- FLOW
- Supplied with vandal resistant 0.5 gpm (1.9 L/min) aerator (with key)

#### VALVES

- In-line filter included
- Slow close solenoid valve

#### **STANDARDS**

• Third party certified by IAPMO and CSA to meet ASME A112.18.1M and all applicable specifications referenced therein and complies with the requirements of ANSI A117.1

### WARRANTY

5 year warranty



Single Deck-Mount, Non-Mixing, Battery Powered Electronic Faucet

#### Model: 8302



(DO NOT SCALE)