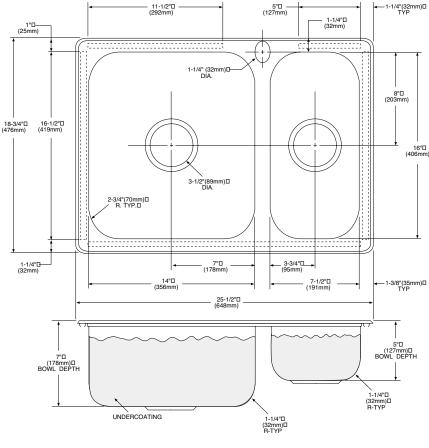

#### SINK DESCRIPTION

- Manufactured of 20 gauge, type 301
   nickel-bearing stainless steel
- Large bowl is 14" x 16" x 7", smaller bowl is 7-1/2" x 16" x 5"
- The sink ledge has one fixture mounting hole.
- Has two 3-1/2" diameter recessed drain openings
  Is fully undercoated with a sound and temperature
- The exposed surfaces are polished to a
- lustrous satin tone finish

## • Includes all necessary mounting hardware **CUT OUT DIMENSIONS**

• Cut out dimensions are 24-3/4" x 17-7/8", with a 3/4" corner radius. A tolerance of plus or minus 1/16" is acceptable

### **CRITICAL DIMENSIONS**

(DO NOT SCALE)