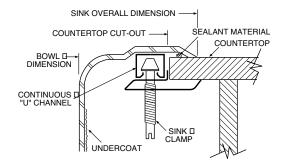

## • Includes all necessary mounting hardware **CUT OUT DIMENSIONS**

• Cut out dimensions are 24-3/4" x 17-7/8", with a 3/4" corner radius. A tolerance of plus or minus 1/16" is acceptable