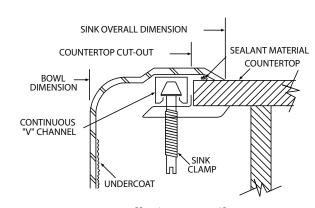

#### WARRANTY

· Warranted for five years against material or manufacturing defects

Single Bowl Kitchen Sink Model: 22124 (H-1618)

**Installation Detail** 