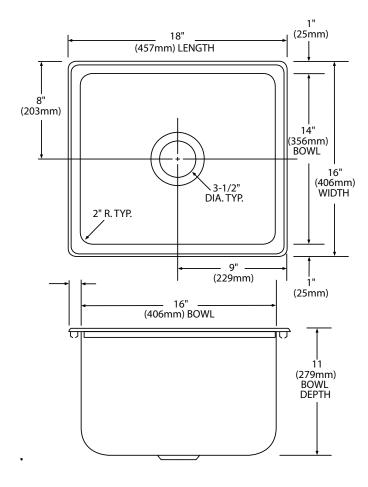

#### **SINK DESCRIPTION**

- · Manufactured of 18 gauge stainless steel
- Single bowl is 16" x 14" x 11" deep
- Has one 3-1/2" diameter recessed drain opening
- Soundshield undercoating maximizes sound deadening and inhibits condensation
- Made in USA
- · Includes all necessary mounting hardware

## **CUT OUT DIMENSIONS**

Cut out dimensions are 17-5/8" x 15-5/8", with a 3/4" corner radius.
A tolerance of plus or minus 1/16" is acceptable

## **CRITICAL DIMENSIONS**

(DO NOT SCALE)