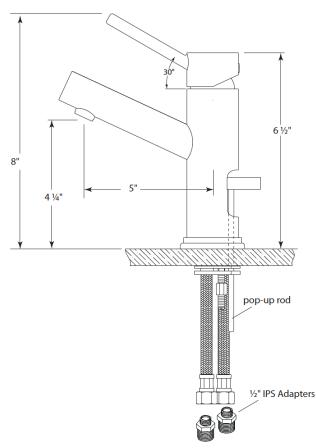

## Installation Notes

- Requires 1-3/8" min. to 2" max. hole diameter
- Mounts in 1 or 3 holes
- Mounts with or without deck plate
- Maximum deck thickness: 2-1/2"
- $\bullet$  24" long supply hoses with  $\frac{1}{2}$  male NPSM and
- 3/8" compression supply connections