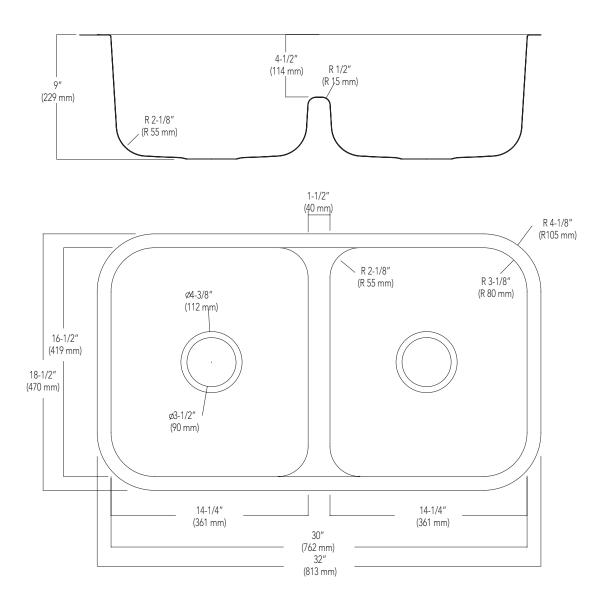

## TWO-BOWL UNDERMOUNT SINK

Dimensions: 32" x 18-1/2" overall size 14-1/4" x 16-1/2" bowl size 9" bowl depth 3-1/2" drain diameter Product Code: MIRURB3219 (brushed finish)

- Type 304 stainless steel
- 16 gauge
- Sound absorption pads and coating to minimize vibration and sound and increase durability
- Recessed bridge design allows larger items to fit easily in the basin
- Mounting hardware and template included
- Installation, operating, care and maintenance instructions included
- Minimum Cabinet Size: 36"
- Limited lifetime warranty

## KITCHEN SINKS

**Product Code:** MIRURB3219 (brushed finish)