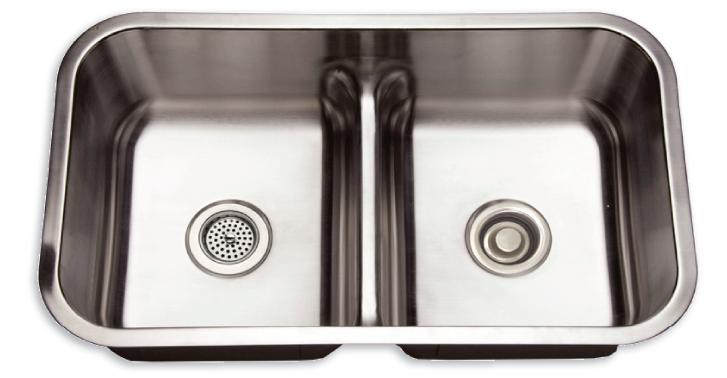

## TWO-BOWL UNDERMOUNT SINK

Dimensions: 32" x 18-1/2" overall size 14-1/4" x 16-1/2" bowl size 9" bowl depth 3-1/2" drain diameter Product Code: MIRURB3219 (brushed finish)

- Type 304 stainless steel
- 16 gauge
- Sound absorption pads and coating to minimize vibration and sound and increase durability
- Recessed bridge design allows larger items to fit easily in the basin
- Mounting hardware and template included
- Installation, operating, care and maintenance instructions included
- Minimum Cabinet Size: 36"
- Limited lifetime warranty

## KITCHEN SINKS

**Product Code:** MIRURB3219 (brushed finish)