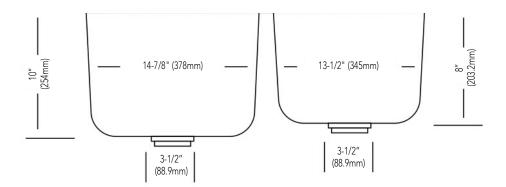

## Dimensions:

31-5/8" x 20-3/8" overall size 13-1/2" x 15-5/8" bowl size (small) 14-7/8" x 18-3/8" bowl size (large) 8" bowl depth (small) 10" bowl depth (large) 3-1/2" drain diameter **Product Code:** MIRUC3221L (brushed finish)