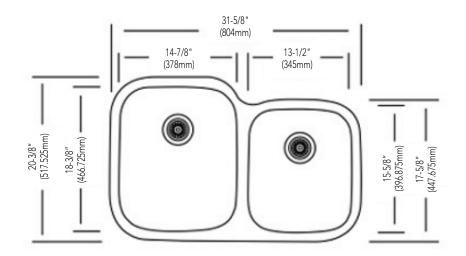

## Dimensions:

31-5/8" x 20-3/8" overall size 13-1/2" x 15-5/8" bowl size (small) 14-7/8" x 18-3/8" bowl size (large) 8" bowl depth (small) 10" bowl depth (large) 3-1/2" drain diameter **Product Code:** MIRUC3221L (brushed finish)