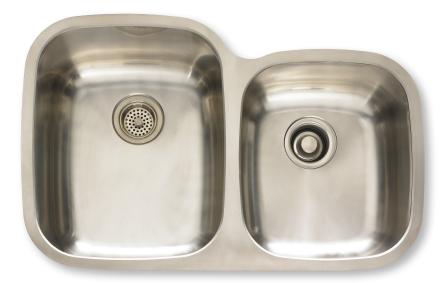

## Dimensions:

31-5/8" x 20-3/8" overall size 13-1/2" x 15-5/8" bowl size (small) 14-7/8" x 18-3/8" bowl size (large) 8" bowl depth (small) 10" bowl depth (large) 3-1/2" drain diameter **Product Code:** MIRUC3221L (brushed finish)

## TWO-BOWL LEFT-HAND UNDERMOUNT SINK

Product Code: MIRUC3221L (brushed finish)