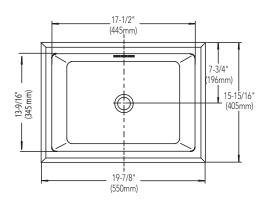

## UNDERMOUNT LAVATORY

Dimensions: 17-1/2" x 13-9 /16" (interior) Dimensions: 19-7/8" x 15-15/16" (exterior)

**Product Codes:** MIRU1713WH (white) MIRU1713BS (biscuit)

- Vitreous china with overflow
- Cutout template included
- Installation, operating, care and maintenance instructions included
- 1 year limited warranty
- Meets ASME Standard: A112.19.2M
- cUPC/IAPMO listed
- 5-9/16" internal basin depth
- 5-7/16" basin depth to overflow