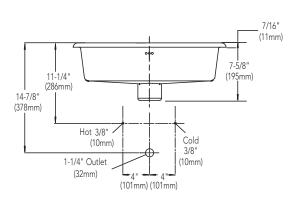

## UNDERMOUNT LAVATORY

Dimensions: 17-1/2" x 13-9 /16" (interior) Dimensions: 19-7/8" x 15-15/16" (exterior)

**Product Codes:** MIRU1713WH (white) MIRU1713BS (biscuit)

- Vitreous china with overflow
- Cutout template included
- Installation, operating, care and maintenance instructions included
- 1 year limited warranty
- Meets ASME Standard: A112.19.2M
- cUPC/IAPMO listed
- 5-9/16" internal basin depth
- 5-7/16" basin depth to overflow