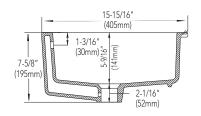

## UNDERMOUNT LAVATORY

Dimensions: 17-1/2" x 13-9 /16" (interior) Dimensions: 19-7/8" x 15-15/16" (exterior)

**Product Codes:** MIRU1713WH (white) MIRU1713BS (biscuit)

- Vitreous china with overflow
- Cutout template included
- Installation, operating, care and maintenance instructions included
- 1 year limited warranty
- Meets ASME Standard: A112.19.2M
- cUPC/IAPMO listed
- 5-9/16" internal basin depth
- 5-7/16" basin depth to overflow

## UNDERMOUNT LAVATORY

## **Product Codes:**

MIRU1713WH (white) MIRU1713BS (biscuit)