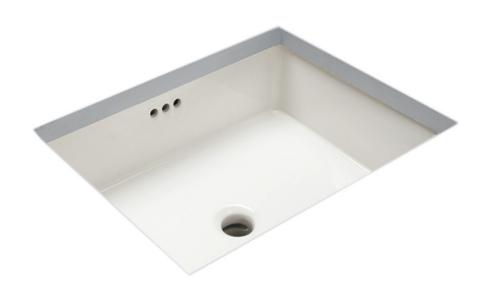

## UNDERMOUNT LAVATORY

Dimensions: 17-1/2" x 13-9 /16" (interior) Dimensions: 19-7/8" x 15-15/16" (exterior)

**Product Codes:** MIRU1713WH (white) MIRU1713BS (biscuit)

- Vitreous china with overflow
- Cutout template included
- Installation, operating, care and maintenance instructions included
- 1 year limited warranty
- Meets ASME Standard: A112.19.2M
- cUPC/IAPMO listed
- 5-9/16" internal basin depth
- 5-7/16" basin depth to overflow

## UNDERMOUNT LAVATORY

## **Product Codes:**

MIRU1713WH (white) MIRU1713BS (biscuit)