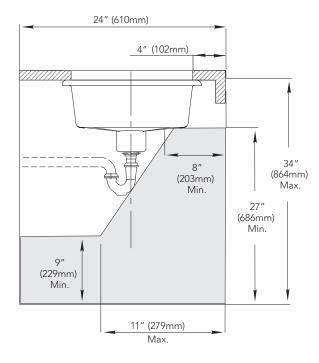

NOTE: If installing pop-up drain – review lift rod arm length.

Verify proper installation with this lavatory.