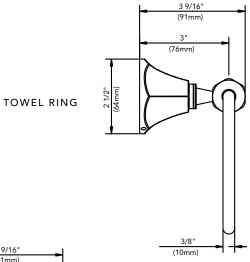

## **ACCESSORIES**

- All metal construction
- Mounting hardware included

**ROBE HOOK** 

Product Codes:

MIRBRKWRHBN (brushed nickel)

MIRBRKWRHCP (polished chrome)

MIRBRKWRHORB (oil rubbed bronze)

TOWEL RING

Product Codes:

MIRBRKWTRBN (brushed nickel)

MIRBRKWTRCP (polished chrome)

MIRBRKWTRORB (oil rubbed bronze)

TISSUE HOLDER

Product Codes:

MIRBRKWTHBN (brushed nickel)

MIRBRKWTHCP (polished chrome)