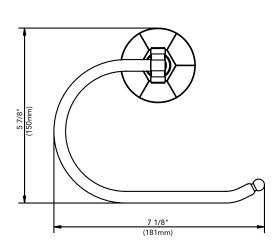

Product Codes:

MIRBRKWTRBN (brushed nickel)

MIRBRKWTRCP (polished chrome)

MIRBRKWTRORB (oil rubbed bronze)

TISSUE HOLDER

Product Codes:

MIRBRKWTHBN (brushed nickel)

MIRBRKWTHCP (polished chrome)

MIRBRKWTHORB (oil rubbed bronze)