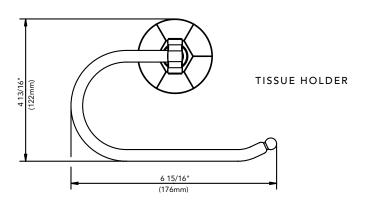

MIRBRKWTRORB (oil rubbed bronze)

TISSUE HOLDER

Product Codes:

MIRBRKWTHBN (brushed nickel)

MIRBRKWTHCP (polished chrome)

MIRBRKWTHORB (oil rubbed bronze)