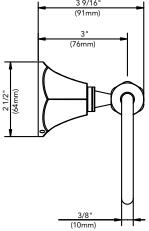

## **ACCESSORIES**

ROBE HOOK

Product Codes:

MIRBRKWRHBN (brushed nickel) MIRBRKWRHCP (polished chrome)

MIRBRKWRHORB (oil rubbed bronze)

TOWEL RING

Product Codes:

MIRBRKWTRBN (brushed nickel) MIRBRKWTRCP (polished chrome)

MIRBRKWTRORB (oil rubbed bronze)

TISSUE HOLDER

Product Codes:

MIRBRKWTHBN (brushed nickel)

MIRBRKWTHCP (polished chrome)

MIRBRKWTHORB (oil rubbed bronze)