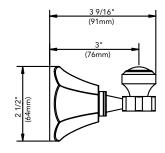

## **ACCESSORIES**

ROBE HOOK

Product Codes:

MIRBRKWRHBN (brushed nickel) MIRBRKWRHCP (polished chrome)

MIRBRKWRHORB (oil rubbed bronze)

TOWEL RING

Product Codes:

MIRBRKWTRBN (brushed nickel) MIRBRKWTRCP (polished chrome)

MIRBRKWTRORB (oil rubbed bronze)

TISSUE HOLDER

Product Codes:

MIRBRKWTHBN (brushed nickel)

MIRBRKWTHCP (polished chrome)

MIRBRKWTHORB (oil rubbed bronze)