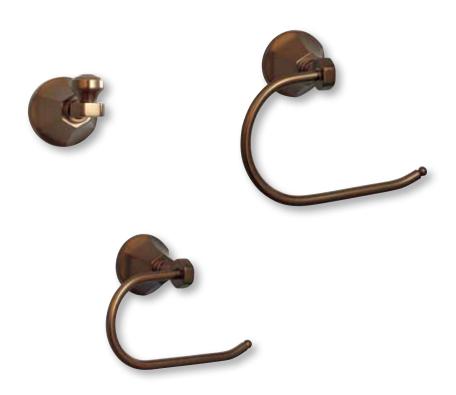

## **ACCESSORIES**

- All metal construction
- Mounting hardware included

**ROBE HOOK** 

Product Codes:

MIRBRKWRHBN (brushed nickel)

MIRBRKWRHCP (polished chrome)

MIRBRKWRHORB (oil rubbed bronze)

TOWEL RING

Product Codes:

MIRBRKWTRBN (brushed nickel)

MIRBRKWTRCP (polished chrome)

MIRBRKWTRORB (oil rubbed bronze)

TISSUE HOLDER

Product Codes:

MIRBRKWTHBN (brushed nickel)

MIRBRKWTHCP (polished chrome)

MIRBRKWTHORB (oil rubbed bronze)