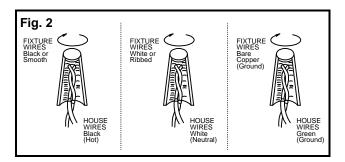

### **CONNECTING THE WIRES (Fig. 2)**

7. At this point, connect the electrical wire as shown in (Fig.2), making sure that all wire connectors are secured. If your outlet has a ground wire (green or bare copper), connect the fixture's Ground Wire to it. Otherwise, connect the fixture Ground Wire directly to the Circular Strap using the Green Screw provided.