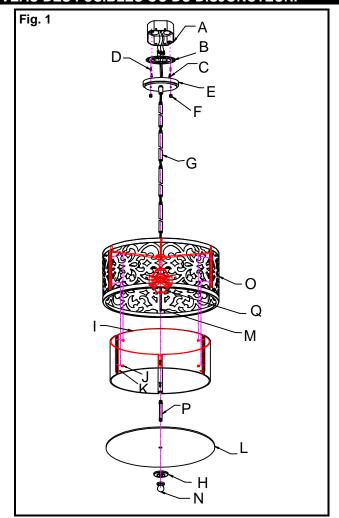

#### HANGING THE FIXTURE (Fig. 1)

- 1. Carefully remove the fixture from the carton and check that all parts are included as shown in the illustration.
- 2. Shut off power at the circuit breaker and remove old fixture including the mounting hardware.
- 3. Place the Glass Panel (I) to the side of the Metal Frame (O), then align backing plate (K) with Hole (M), secure by using Screws (J).
- 4. Determine length desired and thread Bars (G) to Canopy (E) and Metal Frame (O).
- Attach the Circular Strap (B) to the Junction box (A) using Screws (C). The side of the Circular Strap with "GND" marked on it and two convex points must face out.
- Thread Studs (D) about 1/4" into the pre-drilled holes in the Circular Strap (B) spaced the same distance apart as the holes in the canopy (E).

#### FINISHING THE INSTALLATION (Fig. 1)

- 8. Tuck the wire connections neatly into the ceiling Junction Box (A) and then raise the Canopy (E) all the way to the ceiling. Thread Studs (D) into canopy, and secure with Knurled Knobs (F).
- 9. Thread the Nipple (P) into the bottom of Socket (Q).
- 10. Install light bulb (not included) in accordance with the fixture's specifications. (DO NOT EXCEED THE MAXIMUM WATTAGE RATING!) (NE PAS DEPASSER LA PUISSANCE NOMINALE MAXIMALE!)
- 11. Place Glass Panel (L) and Washer (H) over Nipple (P) then secure with Finial (N).

Your installation is now complete. Return power to the junction box and test the fixture.

Note: Illustration (Fig. 1) on this manual is for installation purposes only. It may or may not be identical to the fixture purchased.