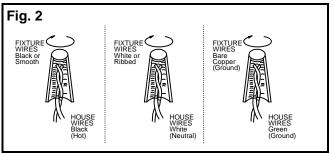

## **CONNECTING THE WIRES (Fig. 2)**

7. Connect the electrical wires as shown in Fig. 2, making sure that all wire connectors are secured. If your outlet has a ground wire (green or bare copper), connect the fixture's Ground Wire to it. Otherwise, connect the fixture's Ground Wire directly to the Reinforcement Plate using the Green Screw provided. After wires are connected, tuck them carefully into the outlet box.