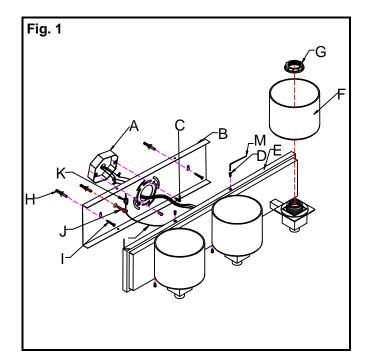

#### ASSEMBLING THE FIXTURE (Fig. 1)

- 1. Shut off power at the circuit breaker and remove old fixture including the mounting hardware.
- 2. Carefully remove the fixture from the carton and check that all parts are included as shown in the illustration.
- 3. Position Reinforcement Plate (B) on the wall, and mark location of three mounting holes. Drill the holes on the wall. Insert the Plastic Anchor (H) into the wall.
- Attach the Reinforcement Plate (B) to the Junction box (A) in the wall using the two screws (C). The side of the Reinforcement plate marked "GND" must face out.
- Place the Mounting Screw (I) & (J) through the keyhole into the Plastic Anchor (H) secure the Reinforcement Plate (B) as shown in Fig.1.
- Loosen the Set Screw Assembly (K) on the Cable (L). Run Cable (L) through the hole on the Mounting Screw (J) and Set Screw Assembly (K) and tighten the screws.

## FINISHING THE INSTALLATION (Fig. 1)

- 8. Place the Fixture Body (E) over the Reinforcement Plate (B) and secure it tightly with four screws (D) by using Allen Wrench (M) provided.
- 9. Place the Glass Shade (F) onto the socket, and secure it tightly with screw shell (G).
- Install the light bulb (not included) in accordance with the fixture's specifications. (DO NOT EXCEED THE MAXIMUM WATTAGE RATING!) (NE PAS DEPASSER LA PUISSANCE NOMINALE MAXIMALE!).