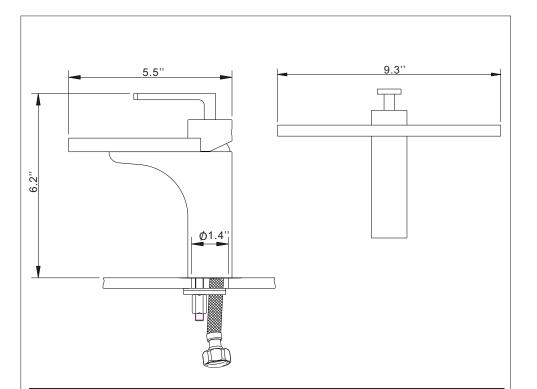

## Exquisite Collection Installation Manual

Single-lever bathroom faucet

# Tools You Will Need

Model

**KEF-14801** 

Adjustable wrench

Adjustable wrench

Phillips screwdriver

Plpe tape (supplied)

(supplied)