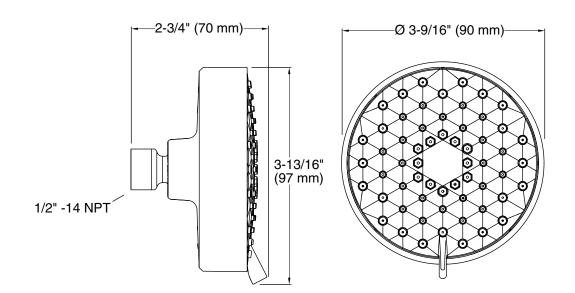

#### **Features**

- 3-function showerhead with wide coverage, medium coverage, and forceful spray options
- MasterClean™ spray nozzles prohibit mineral buildup for easy cleaning
- 2.0 gal/min (7.6 l/min) maximum flow rate
- 3-9/16" (90 mm) diameter sprayface
- 1/2"-14 NPT connection

## **Product Specification**

The multifunction showerhead shall feature three spray modes; wide coverage, medium coverage, and forceful spray. Showerhead shall feature MasterClean spray nozzles to prohibit mineral build-up for easy cleaning. Showerhead shall feature 2.0 gal/min (7.6 l/min) maximum flow rate. Showerhead shall have 3-9/16" (90 mm) diameter sprayface and 1/2"-14 NPT connection. Multifunction showerhead shall be Kohler Model K-72418-\_\_\_\_.

# **Product Diagram**