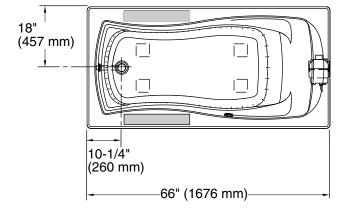

| Fixture*:                                       |                              |  |
|-------------------------------------------------|------------------------------|--|
| Bathing well:                                   |                              |  |
| Basin area,<br>bottom                           | 48" (1219 mm) x 24" (610 mm) |  |
| Basin area,<br>top                              | 59" (1499 mm) x 30" (762 mm) |  |
| Weight                                          | 109 lbs (49.4 kg)            |  |
| To overflow:                                    |                              |  |
| Water depth                                     | 14" (356 mm)                 |  |
| Capacity                                        | 67 gal (253.6 L)             |  |
| * Approximate measurements for comparison only. |                              |  |

## **Installation Notes**

Install this product according to the installation guide.

Floor support under the bath must provide for a minimum of 42 lbs/square foot (205.1 kg/square meter) loading.

Fixture conforms to tolerances in CSA B45.5/IAPMO Z124. All dimensions are nominal.