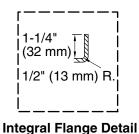

## **Installation Notes**

Install this product according to the installation guide.

Floor support under the bath must provide for a minimum of 42 lbs/square foot (205.1 kg/square meter) loading.

Fixture conforms to tolerances in CSA B45.5/IAPMO Z124. All dimensions are nominal.