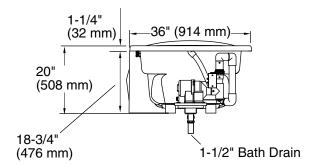

## **Installation Notes**

Install this product according to the installation guide.

Floor support under the bath must provide for a minimum of 42 lbs/square foot (205.1 kg/square meter) loading.

Fixture conforms to tolerances in CSA B45.5/IAPMO Z124. All dimensions are nominal.