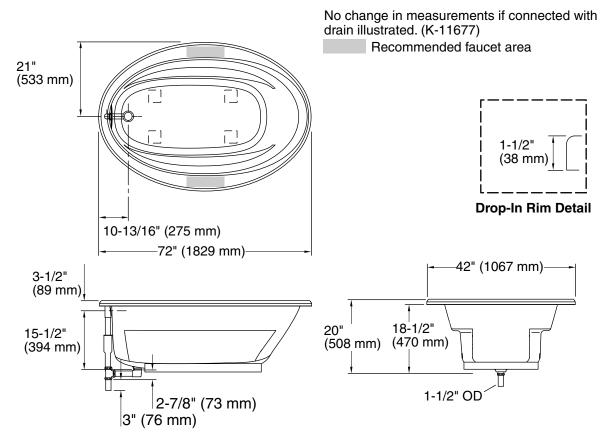

## **Product Information**

| Applicable product:                             |                                      |           |
|-------------------------------------------------|--------------------------------------|-----------|
| Bath – drop-in                                  |                                      | K-1165-S1 |
| Fixture*:                                       |                                      |           |
| Bathing well:                                   |                                      |           |
| Basin area, bottom                              | 55-1/4" (1403 mm) x 23-1/2" (597 mm) |           |
| Basin area, top                                 | 64-1/2" (1638 mm) x 32 (813 mm)      |           |
| Weight                                          | 75 lbs (34 kg)                       |           |
| To overflow:                                    |                                      |           |
| Water depth                                     | 15" (381 mm)                         |           |
| Capacity                                        | 75 gal (284 L)                       |           |
| * Approximate measurements for comparison only. |                                      |           |

## **Installation Notes**

Install this product according to the installation guide.

Floor support under bath must provide for a minimum of 35 lbs/square foot (168.8 kg/square meter) loading.

No change in measurements if connected with drain illustrated.