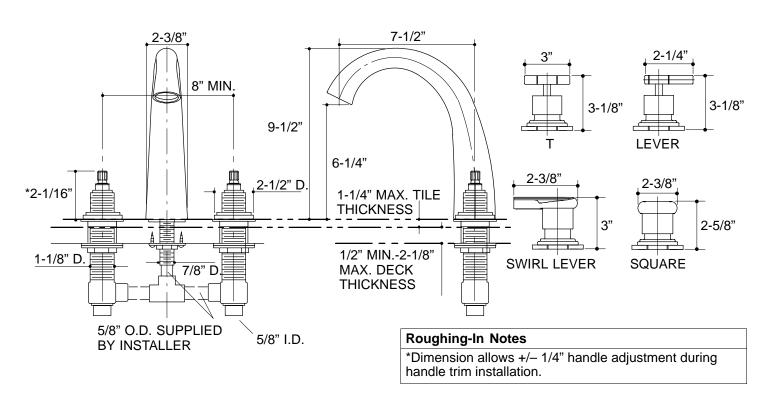

--------------------------------------------------------------------------------|-----|--|--|--|--|--|--|
| PRODUCT2SPECIFICATIONSC Valve System                                                                                                                                                                                                                                           | □NA |  |  |  |  |  |  |
| Two-handle deck-mount high-flow bath faucet trim shall be of brass construction. Product shall include 7-1/2" high-arch non-diverter spout with slip-fit connection, and handles. Faucet trim shall be Kohler Model K-T8235 and valve system shall be Kohler Model K-300-K-NA. |     |  |  |  |  |  |  |

Page 1 of 2 115137-4-**DA** (-)

## **TABORET**®

# **BATH FAUCET TRIM** K-T8235

## TABORET®



.9<34

### **PRODUCT DIAGRAM**