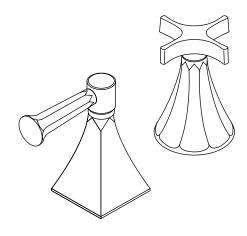

#### **Features**

- Brass construction
- Deck-mount
- · Variety of handle style options

BATH FAUCET TRIM **K-T467**ALSO K-300-K, K-300-KR, K-301-K

**ADA** 

#### **Installation Notes**

Install this product according to the installation guide.

**Stately Faceted Lever** 

**Stately Deco Lever** 