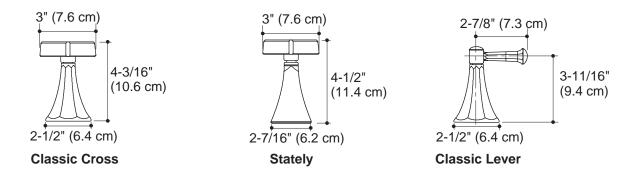

## **Specified Model**

| Model       | Description                              |                |      | ADA     |      |      |         |
|-------------|------------------------------------------|----------------|------|---------|------|------|---------|
| K-T467-3C   | With Cross Handles                       | □ CP           | □ PB | ☐ Other |      |      |         |
| K-T467-4C   | With Lever Handles                       |                |      |         | □ CP | □ PB | ☐ Other |
| Model       | Description                              | ***            |      |         | ADA  |      |         |
| K-T467-3S   | With Cross Handles                       | □ CP           | □ PB | ☐ Other |      |      |         |
| K-T467-4S   | With Lever Handles                       |                |      |         | □СР  | □ PB | □ Other |
| Required Ad | ccessory                                 |                |      |         |      |      |         |
| K-300-K     | 1/2" High-Flow Ceramic Disc Va           | c Valve System |      |         | □NA  |      |         |
| K-301-K     | 3/4" High-Flow Ceramic Disc Valve System |                |      |         | □ NA |      |         |
| K-300-KR    | 1/2" High-Flow Ceramic Disc Valve System |                |      |         |      |      | □NA     |
|             |                                          |                |      |         |      |      |         |

## **Product Diagram**