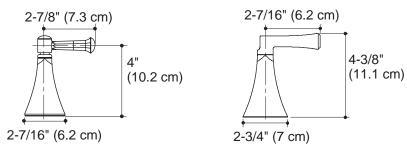

## **Specified Model**

| Model       | Description                              |                |      | ADA     |      |      |         |
|-------------|------------------------------------------|----------------|------|---------|------|------|---------|
| K-T467-3C   | With Cross Handles                       | □ CP           | □ PB | ☐ Other |      |      |         |
| K-T467-4C   | With Lever Handles                       |                |      |         | □ CP | □ PB | ☐ Other |
| Model       | Description                              | ***            |      |         | ADA  |      |         |
| K-T467-3S   | With Cross Handles                       | □ CP           | □ PB | ☐ Other |      |      |         |
| K-T467-4S   | With Lever Handles                       |                |      |         | □СР  | □ PB | □ Other |
| Required Ad | ccessory                                 |                |      |         |      |      |         |
| K-300-K     | 1/2" High-Flow Ceramic Disc Va           | c Valve System |      |         | □NA  |      |         |
| K-301-K     | 3/4" High-Flow Ceramic Disc Valve System |                |      |         | □ NA |      |         |
| K-300-KR    | 1/2" High-Flow Ceramic Disc Valve System |                |      |         |      |      | □NA     |
|             |                                          |                |      |         |      |      |         |

#### **Installation Notes**

Install this product according to the installation guide.

**Stately Faceted Lever** 

**Stately Deco Lever** 

## **Product Diagram**