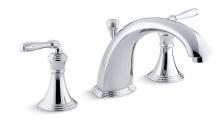

# Features

- KOHLER ceramic disc valves exceed industry longevity standards over two times for a lifetime of durable performance.
- Premium material construction for durability and reliability.
- KOHLER finishes resist corrosion and tarnishing, exceeding industry durability standards over two times.
- Easier installation with the integral diverter on the valve.
- Provides a cleaner deck environment and reduces cost.
- Completes Devonshire design solution with KOHLER® fixtures and accessories.

# **Required Accessories**

K-438-K High-flow Valve System with Diverter

#### **Optional Accessories**

10597 10573



ADA Codes/Standards

See website for detailed warranty information.

# **Available Color/Finishes**

Color tiles intended for reference only.

#### Color Code Description

| $\bigcirc$ | CP | Polished Chrome          |
|------------|----|--------------------------|
| $\bigcirc$ | SN | Vibrant® Polished Nickel |
|            | BN | Vibrant® Brushed Nickel  |
|            | BV | Vibrant® Brushed Bronze  |
|            |    |                          |

2BZ Oil-Rubbed Bronze



# Devonshire® Bath Faucet Trim K-T387-4

# KOHLER. Faucets



# **Technical Information**

All product dimensions are nominal.

# Notes

Install this product according to the installation guide.

ADA compliant when installed to the specific requirements of these regulations.