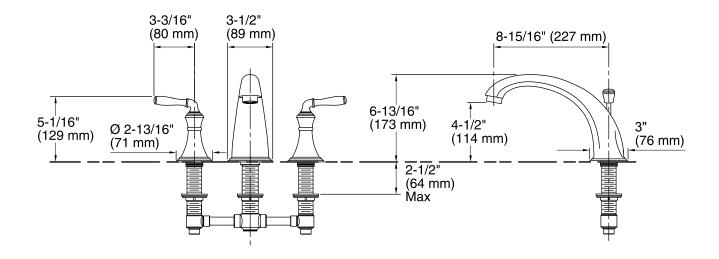

lve.
- Provides a cleaner deck environment and reduces cost.
- Completes Devonshire design solution with KOHLER® fixtures and accessories.

# **Required Accessories**

K-438-K High-flow Valve System with Diverter

#### **Optional Accessories**

10597 10573



ADA Codes/Standards

See website for detailed warranty information.

# **Available Color/Finishes**

Color tiles intended for reference only.

#### Color Code Description

| $\bigcirc$ | CP | Polished Chrome          |
|------------|----|--------------------------|
| $\bigcirc$ | SN | Vibrant® Polished Nickel |
|            | BN | Vibrant® Brushed Nickel  |
|            | BV | Vibrant® Brushed Bronze  |
|            |    |                          |

2BZ Oil-Rubbed Bronze



# Devonshire® Bath Faucet Trim K-T387-4

# KOHLER. Faucets



# **Technical Information**

All product dimensions are nominal.

# Notes

Install this product according to the installation guide.

ADA compliant when installed to the specific requirements of these regulations.