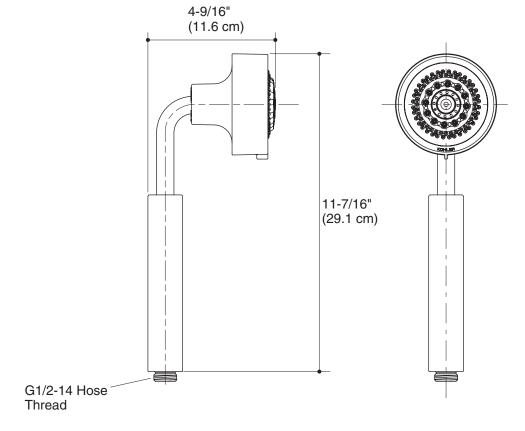

## **Product Information**

| Applicable product:                                                            |       |
|--------------------------------------------------------------------------------|-------|
| Handshower – 2.5 gallon (9.5 L) per minute flow rate                           | K-973 |
| Handshower – Ecofficient <sub>™</sub> 1.75 gallon (6.6 L) per minute flow rate | K-978 |
| Model K-973 is ADA compliant.                                                  | ADA   |

| Required accessory: |                                     |        |
|---------------------|-------------------------------------|--------|
|                     | 72" (182.9 cm) metal shower hose OR | K-8593 |
|                     | 60" (152.4 cm) metal shower hose    | K-9514 |