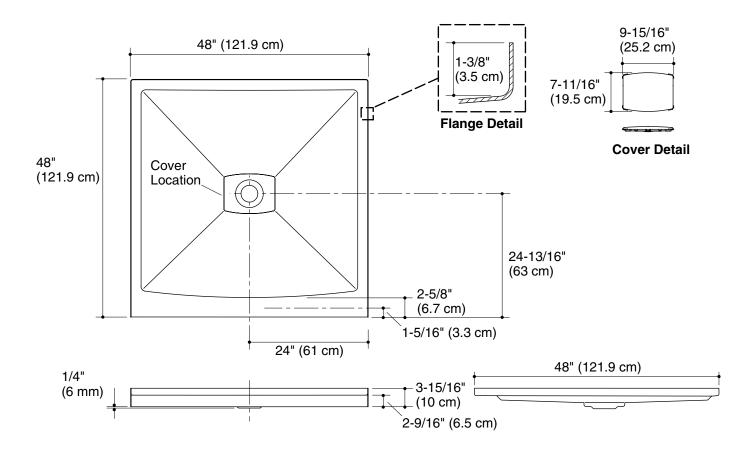

## K-9394 ARCHER™ FRP SHOWER RECEPTOR WITH REMOVABLE COVER

## **Product Information**

| FRP shower receptor  | with removable cover K-9394  |
|----------------------|------------------------------|
| Fixture*:            |                              |
| Weight               | 54 lbs (24.5 kg)             |
| Configuration        | one-piece                    |
| Drain hole           | 3-3/8" (8.6 cm) D.           |
| * Approximate measu  | rements for comparison only. |
| Included components: |                              |
| Removable cover      | 1062356                      |