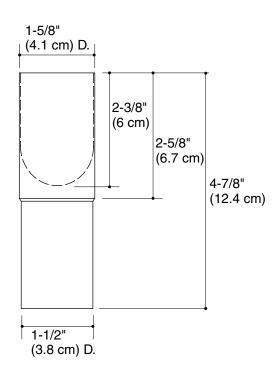

**Features** 

- Brass construction
- · Conceals drain in console table installations

## **Product Specification**

Drain shroud shall be of brass construction. Product conceals drains and is intended for console table installations. Drain shroud shall be Kohler Model K-7709-

kohler.com