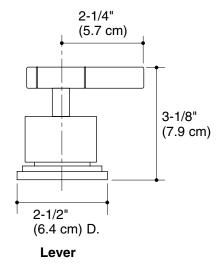

## **Product Information**

| Applicable product:                       |            |  |
|-------------------------------------------|------------|--|
| Bath faucet trim with lever handles       | K-T8232-4  |  |
| Bath faucet trim with swirl lever handles | K-T8232-4A |  |
| Required accessories:                     |            |  |
| 1/2" high-flow ceramic disc valve system  | K-300-K-NA |  |