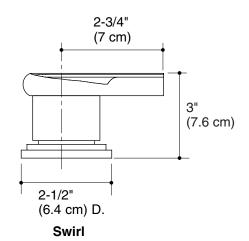

## **Product Information**

| Applicable product:                       |            |  |
|-------------------------------------------|------------|--|
| Bath faucet trim with lever handles       | K-T8232-4  |  |
| Bath faucet trim with swirl lever handles | K-T8232-4A |  |
| Required accessories:                     |            |  |
| 1/2" high-flow ceramic disc valve system  | K-300-K-NA |  |