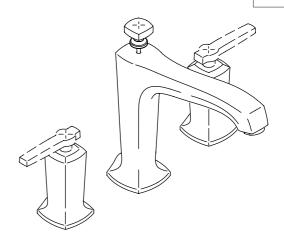

MARGAUX TM

#### **Features**

- Brass construction
- Bath- or deck-mount
- · Variety of handle style options
- 7" (17.8 cm) spout with slip-fit connection and diverter knob

## **Product Specification**

Two-handle bath- or deck-mount bath faucet trim shall be of brass construction. Faucet trim shall install to bath or finished deck. Faucet trim shall include a 7" (17.8 cm) spout with slip-fit connection and diverter knob. Faucet trim shall have a variety of handle style options. Faucet trim shall be Kohler Model K-T16236-\_\_\_\_\_\_ and valve system shall be Kohler Model K-438-K-NA.