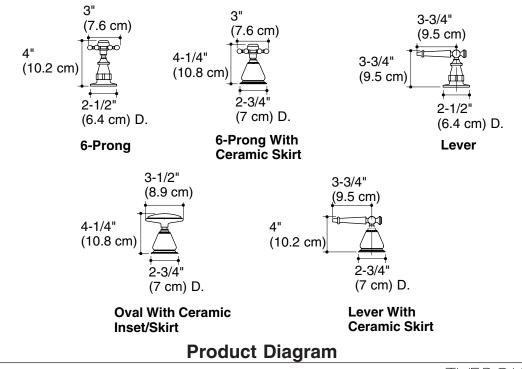

#### Accessories

• Other: Refer to Price Book for additional colors/finishes

| Model      | Description               |        |      |       |    |      | ADA     |      |      |       |
|------------|---------------------------|--------|------|-------|----|------|---------|------|------|-------|
| K-T135-3   | With Six-Prong<br>Handles | □ CP   | D PB | Other |    |      |         |      |      |       |
| K-T135-4   | With Lever<br>Handles     |        |      |       | CP | D PB | □ Other |      |      |       |
| Models wit | h Ceramic trim re         | quired |      |       |    |      |         |      |      |       |
| K-T135-3D  | With Six-Prong<br>Handles | □ CP   | D PB | Other |    |      |         |      |      |       |
| K-T135-4D  | With Lever<br>Handles     |        |      |       | CP | D PB | □ Other |      |      |       |
| K-T135-9B  | With Oval<br>Handles      |        |      |       |    |      |         | □ CP | D PB | Other |