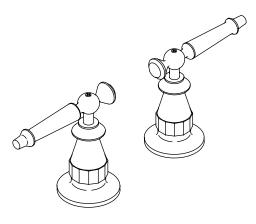

#### Accessories

• Other: Refer to Price Book for additional colors/finishes

| Model      | Description               |        |      |       |    |      | ADA     |      |      |       |
|------------|---------------------------|--------|------|-------|----|------|---------|------|------|-------|
| K-T135-3   | With Six-Prong<br>Handles | □ CP   | D PB | Other |    |      |         |      |      |       |
| K-T135-4   | With Lever<br>Handles     |        |      |       | CP | D PB | □ Other |      |      |       |
| Models wit | h Ceramic trim re         | quired |      |       |    |      |         |      |      |       |
| K-T135-3D  | With Six-Prong<br>Handles | □ CP   | D PB | Other |    |      |         |      |      |       |
| K-T135-4D  | With Lever<br>Handles     |        |      |       | CP | D PB | □ Other |      |      |       |
| K-T135-9B  | With Oval<br>Handles      |        |      |       |    |      |         | □ CP | D PB | Other |