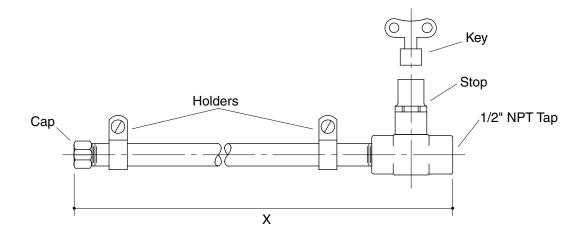

## **Installation Notes**

Install this product according to the installation guide.

|                                         | Х                  |
|-----------------------------------------|--------------------|
| 36" (91.4 cm) Perforated Washdown Pipe  | 35-1/2" (90.2 cm)  |
| 48" (122 cm) Perforated Washdown Pipe   | 47-1/2" (120.6 cm) |
| 60" (152.4 cm) Perforated Washdown Pipe | 59-1/2" (151.1 cm) |
| 72" (183 cm) Perforated Washdown Pipe   | 71-1/2" (181.6 cm) |