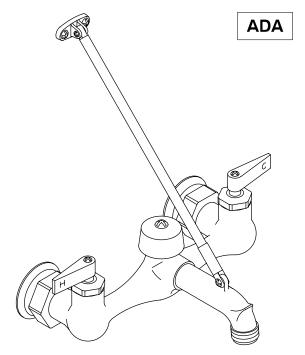

#### **FEATURES**

- Brass construction
- For 8" centers
- Brass valve bodies
- Valvet® valves
- 4-5/8" threaded spout for hose connection
- 7-1/4" wall-to-spout outlet
- Internal N.P.T. connections
- Lever handles
- · Vacuum breaker
- Pail hook
- Wall brace

#### PRODUCT SPECIFICATION:

Two-handle service sink faucet shall be of brass construction. Faucet shall feature brass valve bodies. Faucet shall also feature Valvet valves. Product shall include 8" centers, 4-5/8" threaded spout for hose connection, 7-1/4" wall-to-spout outlet, lever handles, pail hook, vacuum breaker, wall brace, and internal N.P.T. connections. Faucet shall be Kohler Model K-8907-\_\_\_\_\_.