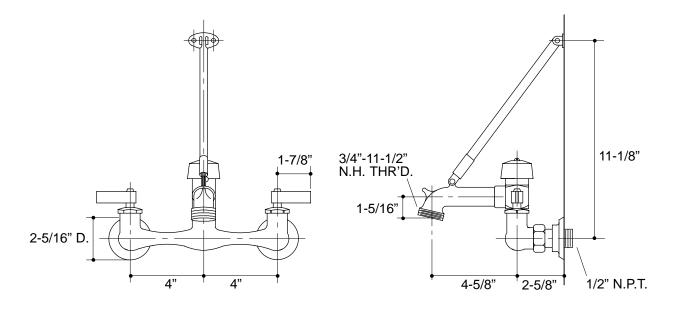

#### **FEATURES**

- Brass construction
- For 8" centers
- Brass valve bodies
- Valvet® valves
- 4-5/8" threaded spout for hose connection
- 7-1/4" wall-to-spout outlet
- Internal N.P.T. connections
- Lever handles
- · Vacuum breaker
- Pail hook
- Wall brace

#### PRODUCT SPECIFICATION:

Two-handle service sink faucet shall be of brass construction. Faucet shall feature brass valve bodies. Faucet shall also feature Valvet valves. Product shall include 8" centers, 4-5/8" threaded spout for hose connection, 7-1/4" wall-to-spout outlet, lever handles, pail hook, vacuum breaker, wall brace, and internal N.P.T. connections. Faucet shall be Kohler Model K-8907-\_\_\_\_\_.

### **PRODUCT DIAGRAM**