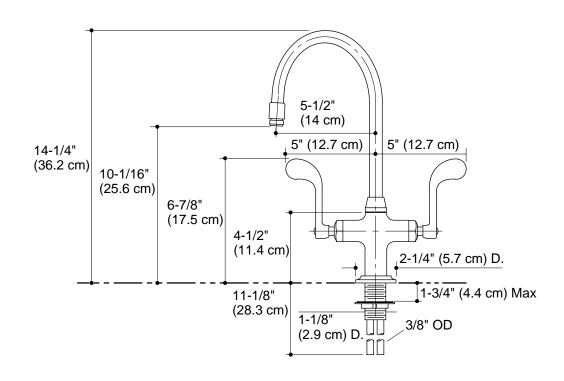

-------------------------------------------------------------------------------------------------------------|---------|--|--|--|
| Applicable faucet:                                                                                           |         |  |  |  |
| Entertainment sink faucet                                                                                    | K-8761  |  |  |  |
| Lever handle is ADA compliant.                                                                               |         |  |  |  |
| Accessories/hardware:                                                                                        |         |  |  |  |
| 10-1/2" (26.7 cm) escutcheon plate (optional)                                                                | K-14511 |  |  |  |

K-14531



# **Product Diagram**