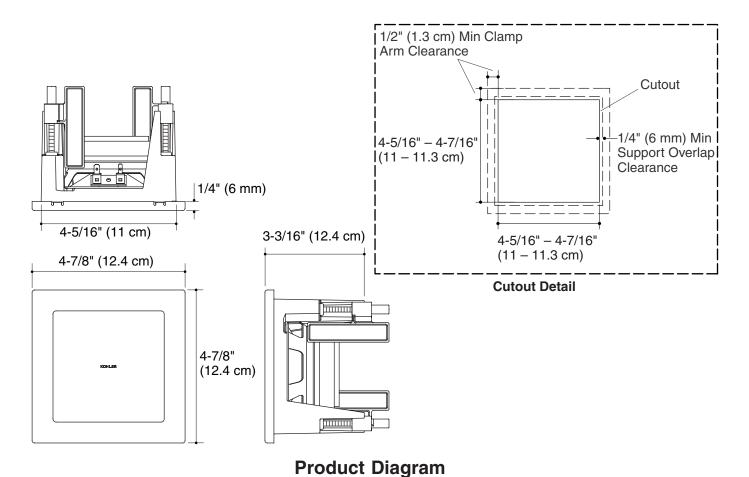

#### **Features**

- Mounts within a standard 2x4 wall
- Mounts to the wall or ceiling
- Speaker installs after finished wall is complete
- Low profile design
- Complements the WaterTile™ product line

# **Product Specification**

The speaker shall mount within a standard 2x4 wall. Speaker shall mount to either the wall or ceiling. The speaker shall be installed after the finished wall is complete. Speaker shall have a low profile design and complement the WaterTile™ product line. Speaker shall be Kohler Model K-8033-\_\_\_\_.

### **Technical Information**

| Specifications:     |                  |  |  |
|---------------------|------------------|--|--|
| Peak Power          | 135 Watts        |  |  |
| Average Power       | 45 Watts         |  |  |
| Frequency Response  | 85 Hz - 22 kHz   |  |  |
| Nominal Impedance   | 4 Ohms           |  |  |
| Ambient Temperature | Max 122°F (50°C) |  |  |