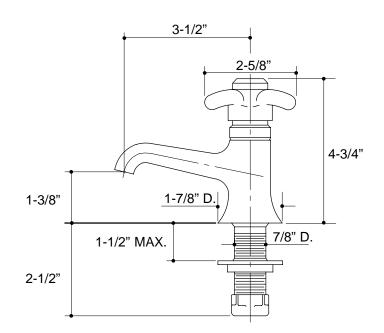

## **PRODUCT DIAGRAM**

## FEATURES

- Brass construction
- Self-closing valve
- 3-1/2" spout
- Four-arm handle
- Ball bearing

#### **PRODUCT SPECIFICATION:**

Single-handle self-closing faucet shall be of brass construction. Faucet shall be less drain. Faucet shall include 3-1/2" spout, ball bearing, self-closing valve, and four-arm handle. Cold water faucet shall be Kohler Model K-7500-C-CP. Hot water faucet shall be Kohler Model K-7500-H-CP.