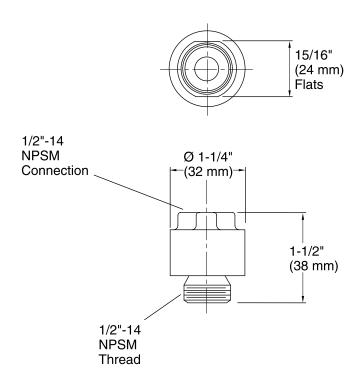

*Features**

- 1/2-inch square vacuum breaker.
- For use with Persona handshower system.
- KOHLER finishes resist corrosion and tarnishing.

### Material

Solid-brass construction.



### **Codes/Standards**

**ASSE 1014** 

# **KOHLER® Faucet Lifetime Limited Warranty**

See website for detailed warranty information.

### **Available Color/Finishes**

Color tiles intended for reference only.

| Color | Code | Description              |
|-------|------|--------------------------|
|       | CP   | Polished Chrome          |
|       | SN   | Vibrant® Polished Nickel |
|       | PB   | Vibrant® Polished Brass  |
|       | G    | Brushed Chrome           |
|       | BN   | Vibrant® Brushed Nickel  |
|       | BV   | Vibrant® Brushed Bronze  |
|       | 2BZ  | Oil-Rubbed Bronze        |









### **Technical Information**

All product dimensions are nominal.

### **Notes**

Install this product according to the installation guide.