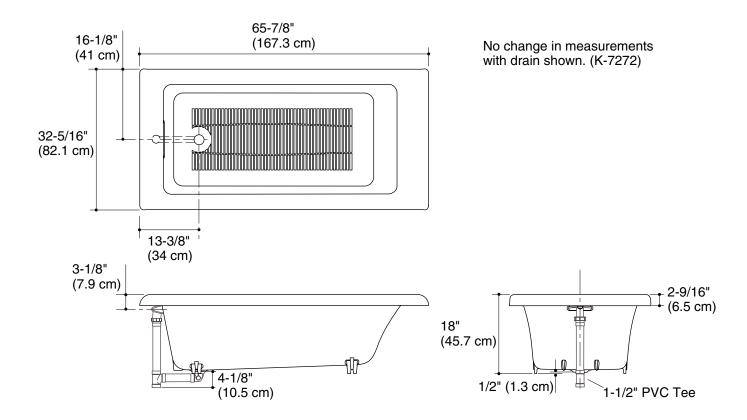

#### **Features**

- Cast iron with Safeguard® finish
- Undermount installation
- Comfort Depth™ with low step-over height and slotted overflow increases bathing depth
- Less all trim
- 65-7/8" (167.3 cm) x 32-5/16" (82.1 cm) x 18" (45.7 cm)

# **Product Specification**

The undermount bath shall be made of cast iron with Safeguard finish. Product shall be 65-7/8" (167.3 cm) in length, 32-5/16" (82.1 cm), and 18" (45.7 cm) in height. Bath shall be for undermount installation. Product shall feature Comfort Depth with low step-over height and slotted overflow which increases bathing depth. Product shall be less all trim. Undermount bath shall be Kohler Model K-895-\_\_\_\_.

# **Technical Information**

| Fixture*: Bathing well:                         |                                         |               |  |  |  |
|-------------------------------------------------|-----------------------------------------|---------------|--|--|--|
| Basin area,<br>bottom                           | 45-3/4" (116.2 cm) x 21-3               | /8" (54.3 cm) |  |  |  |
| Basin area,<br>top                              | , , , , , , , , , , , , , , , , , , , , |               |  |  |  |
| Weight                                          | 360 lbs (163.3 kg)                      |               |  |  |  |
| To overflow:                                    |                                         |               |  |  |  |
| Water depth                                     | 13-7/8" (35.2 cm)                       |               |  |  |  |
| Capacity                                        | 61 gal (231 L)                          |               |  |  |  |
| * Approximate measurements for comparison only. |                                         |               |  |  |  |
| Included component:                             |                                         |               |  |  |  |
| Undermount template 1106074                     |                                         |               |  |  |  |