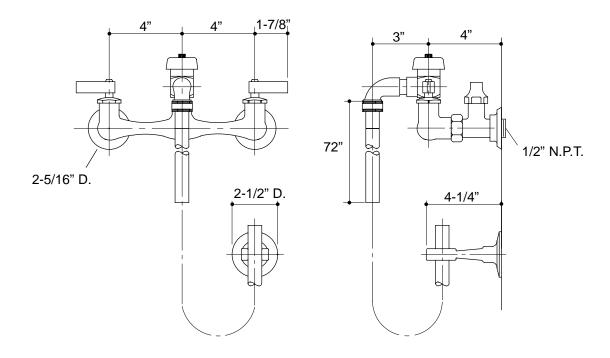

## **PRODUCT DIAGRAM**

**FEATURES** 

- Brass construction
- For 8" centers
- Brass valve bodies
- Valvet® valves
- 3" threaded spout for hose connection
- 7" wall-to-spout outlet
- Lever handles
- Vacuum breaker
- Loose key stops
- Rubber hose
- Wall hook

### **PRODUCT SPECIFICATION:**

Two-handle service sink faucet shall be of brass construction. Faucet shall feature brass valve bodies. Faucet shall also feature Valvet valves. Product shall include 8" centers, 3" threaded spout for hose connection, 7" wall-to-spout outlet, lever handles, vacuum breaker, loose key stops, rubber hose, wall hook, and internal N.P.T. connections. Faucet shall be Kohler Model K-8928-CP.